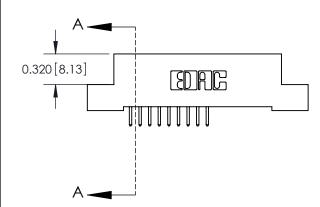

**SECTION A-A** 

842 Assembly

THIS IS A C.A.D. GENERATED DRAWING DO NOT MAKE MANUAL REVISIONS TO MASTER.

ISSUE NUMBER

ORIGINAL

1

| 842/892 Series High Temp Card Edge Connector<br>Contact Bend Detail |                                                                                                                                    | ACAD REFERENCE NO. 842 ENG MASTER |          |                         |  |
|---------------------------------------------------------------------|------------------------------------------------------------------------------------------------------------------------------------|-----------------------------------|----------|-------------------------|--|
|                                                                     |                                                                                                                                    | DRAWN: J.LEE                      | DATE: OC | DATE: <b>OCT. 06/09</b> |  |
|                                                                     |                                                                                                                                    | CHECKED:                          | DATE:    | DATE:                   |  |
| EDAC INC                                                            | THESE DRAWINGS AND SPECIFICATIONS ARE THE PROPERTY OF EDAC INC.AND SHALL NOT BE REPRODUCED, OR COPIED OR USED AS THE BASIS FOR THE | SCALE: NTS                        | SHEET    | 2 OF 3                  |  |
| TORONTO, ONTARIO                                                    |                                                                                                                                    | DRAWING NUMBER                    | •        | ISSUE                   |  |
| YOUR CONNECTION TO QUALITY & SERVICE                                | MANUFACTURE OR SALE OF APPARATUS                                                                                                   | 842 Assemb                        | ly       | 1                       |  |