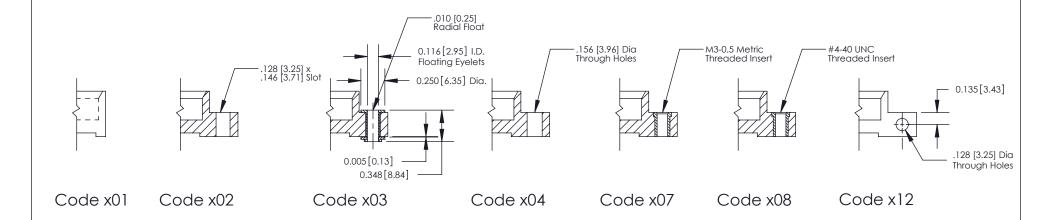

**Mounting Option** 

04-.156 (3.96) Dia. Mounting Holes

THIS IS A C.A.D. GENERATED DRAWING DO NOT MAKE MANUAL REVISIONS TO MASTER

SSUE NUMBER

DRIGINAL

1

| 842/892 Series High Temp Card Edge Connector<br>Mounting Options |                                                                                      | ACAD REFERENCE NO. 842 ENG MASTER |             |         |           |
|------------------------------------------------------------------|--------------------------------------------------------------------------------------|-----------------------------------|-------------|---------|-----------|
|                                                                  |                                                                                      | DRAWN:                            | J.LEE       | DATE: O | CT. 06/09 |
|                                                                  |                                                                                      | CHECKED:                          |             | DATE:   |           |
|                                                                  | TORONTO, ONTARIO ARE THE PROPERTY OF EDAC INC.,AND SHALL NOT BE REPRODUCED,OR COPIED | SCALE:                            | NTS         | SHEET ; | 3 OF 3    |
| I   S   I   G   TORONTO, ONTARIO                                 |                                                                                      | DRAWING                           | NUMBER      |         | ISSUE     |
| YOUR CONNECTION TO QUALITY & SERVICE                             | MANUFACTURE OR SALE OF APPARATUS                                                     |                                   | 42 Assembly |         | 1         |