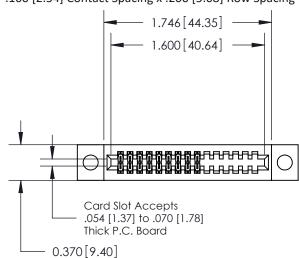

.240 [6.10] Point of Contact-

842/892 Series High Temp Card Edge Connector Part Number: 842-018-521-204

| ACAD REFERENCE NO | 842 ENG MASTER   |  |  |  |
|-------------------|------------------|--|--|--|
| DRAWN: J.LEE      | DATE: OCT. 06/09 |  |  |  |
| CHECKED:          | DATE:            |  |  |  |
| SCALE: NTS        | SHEET 1 OF 3     |  |  |  |
| DRAWING NUMBER    | ISSUE            |  |  |  |