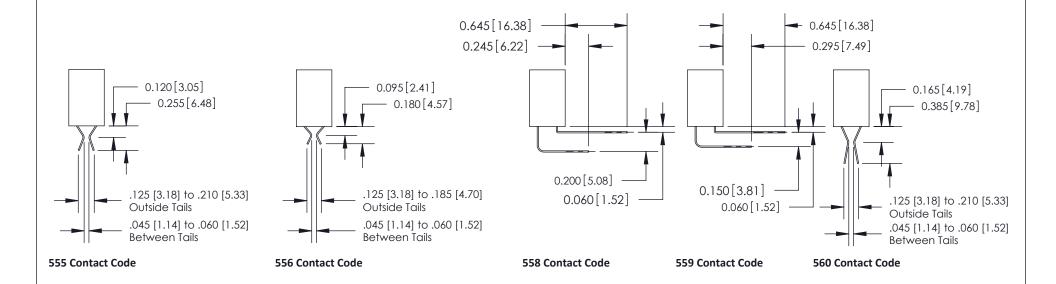

## **Contact Detail**

521-P.C. Tail .025 Sq.(0.64 Sq.) - Tail LG=.160(4.06) .100 [2.54] Contact Spacing x .200 [5.08] Row Spacing

**See Accompanying Pages for:** 

- **Contact Bend Details**
- **Mounting Options**

**SECTION A-A** 

842 Assembly

THIS IS A C.A.D. GENERATED DRAWING DO NOT MAKE MANUAL REVISIONS TO MASTER.

ISSUE NUMBER

ORIGINAL

1

| 842/892 Series High Temp Card Edge Connector<br>Contact Bend Detail |                                                                                                                                    | ACAD REFERENCE NO. 842 ENG MASTER |          |                         |  |
|---------------------------------------------------------------------|------------------------------------------------------------------------------------------------------------------------------------|-----------------------------------|----------|-------------------------|--|
|                                                                     |                                                                                                                                    | DRAWN: J.LEE                      | DATE: OC | DATE: <b>OCT. 06/09</b> |  |
|                                                                     |                                                                                                                                    | CHECKED:                          | DATE:    | DATE:                   |  |
| EDAC INC                                                            | THESE DRAWINGS AND SPECIFICATIONS ARE THE PROPERTY OF EDAC INC.AND SHALL NOT BE REPRODUCED, OR COPIED OR USED AS THE BASIS FOR THE | SCALE: NTS                        | SHEET    | 2 OF 3                  |  |
| TORONTO, ONTARIO                                                    |                                                                                                                                    | DRAWING NUMBER                    | •        | ISSUE                   |  |
| YOUR CONNECTION TO QUALITY & SERVICE                                | MANUFACTURE OR SALE OF APPARATUS                                                                                                   | 842 Assemb                        | ly       | 1                       |  |