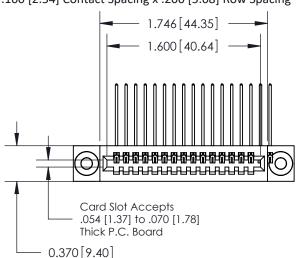

## **Contact Detail**

559-90 Degree Bend (Code 541 Contacts)

.100 [2.54] Contact Spacing x .200 [5.08] Row Spacing

**See Accompanying Pages for:** 

- **Contact Bend Details**
- **Mounting Options**

.240 [6.10] Point of Contact-

842/892 Series High Temp Card Edge Connector Part Number: 842-017-559-103

YOUR CONNECTION TO QUALITY & SERVICE

CANADA

842 ENG MASTER J.LEE DATE: OCT. 06/09 SHEET 1 OF 3

842 Assembly

SECTION A-A

THIS IS A C.A.D. GENERATED DRAWING DO NOT MAKE MANUAL REVISIONS TO MASTER.