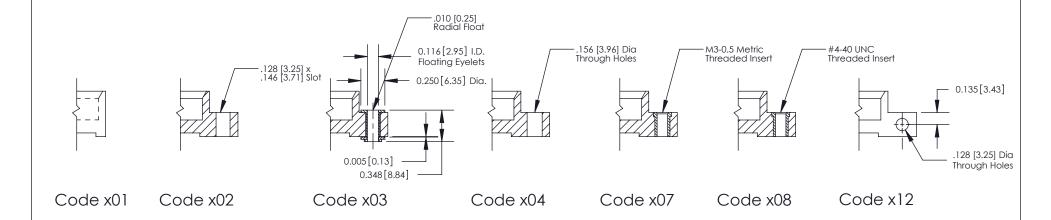

**Mounting Option** 

03-.116 (2.95) I.D. Floating Eyelets

THIS IS A C.A.D. GENERATED DRAWING
DO NOT MAKE MANUAL REVISIONS TO MASTER

SSUE NUMBER

DRIGINAL

1

| 842/892 Series High Temp Card Edge Connector<br>Mounting Options |                                                                                                                                                                                                 | ACAD REFERENCE NO. 842 ENG MASTER |             |         |           |
|------------------------------------------------------------------|-------------------------------------------------------------------------------------------------------------------------------------------------------------------------------------------------|-----------------------------------|-------------|---------|-----------|
|                                                                  |                                                                                                                                                                                                 | DRAWN:                            | J.LEE       | DATE: O | CT. 06/09 |
|                                                                  |                                                                                                                                                                                                 | CHECKED:                          |             | DATE:   |           |
|                                                                  | THESE DRAWINGS AND SPECIFICATIONS ARE THE PROPERTY OF EDAC INC.,AND SHALL NOT BE REPRODUCED,OR COPIED OR USED AS THE BASIS FOR THE MANUFACTURE OR SALE OF APPARATUS WITHOUT WRITTEN PERMISSION. | SCALE:                            | NTS         | SHEET ; | 3 OF 3    |
|                                                                  |                                                                                                                                                                                                 | DRAWING                           | NUMBER      |         | ISSUE     |
|                                                                  |                                                                                                                                                                                                 | 8                                 | 42 Assembly |         | 1         |