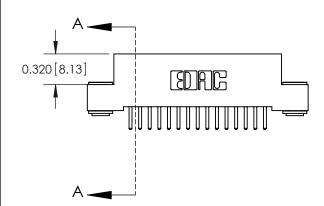

SECTION A-A

842 Assembly

THIS IS A C.A.D. GENERATED DRAWING DO NOT MAKE MANUAL REVISIONS TO MASTER

ORIGINAL (1)

| 842/892 Series High Temp Card Edge Connector<br>Contact Bend Detail           |                                                                                                                                                                                                                                                                                                                                                                                                                                                                                                                                                                                                                                                                                                                                                                                                                                                                                                                                                                                                                                                                                                                                                                                                                                                                                                                                                                                                                                                                                                                                                                                                                                                                                                                                                                                                                                                                                                                                                                                                                                                                                                                               | ACAD REFERENCE NO. 842 ENG MASTER |             |          |          |
|-------------------------------------------------------------------------------|-------------------------------------------------------------------------------------------------------------------------------------------------------------------------------------------------------------------------------------------------------------------------------------------------------------------------------------------------------------------------------------------------------------------------------------------------------------------------------------------------------------------------------------------------------------------------------------------------------------------------------------------------------------------------------------------------------------------------------------------------------------------------------------------------------------------------------------------------------------------------------------------------------------------------------------------------------------------------------------------------------------------------------------------------------------------------------------------------------------------------------------------------------------------------------------------------------------------------------------------------------------------------------------------------------------------------------------------------------------------------------------------------------------------------------------------------------------------------------------------------------------------------------------------------------------------------------------------------------------------------------------------------------------------------------------------------------------------------------------------------------------------------------------------------------------------------------------------------------------------------------------------------------------------------------------------------------------------------------------------------------------------------------------------------------------------------------------------------------------------------------|-----------------------------------|-------------|----------|----------|
|                                                                               |                                                                                                                                                                                                                                                                                                                                                                                                                                                                                                                                                                                                                                                                                                                                                                                                                                                                                                                                                                                                                                                                                                                                                                                                                                                                                                                                                                                                                                                                                                                                                                                                                                                                                                                                                                                                                                                                                                                                                                                                                                                                                                                               | DRAWN:                            | J.LEE       | DATE: OC | T. 06/09 |
|                                                                               |                                                                                                                                                                                                                                                                                                                                                                                                                                                                                                                                                                                                                                                                                                                                                                                                                                                                                                                                                                                                                                                                                                                                                                                                                                                                                                                                                                                                                                                                                                                                                                                                                                                                                                                                                                                                                                                                                                                                                                                                                                                                                                                               | CHECKED:                          |             | DATE:    |          |
| EDAC INC THESE DRAWINGS AND SPECIFICATIONS ARE THE PROPERTY OF EDAC INC., AND | SCALE:                                                                                                                                                                                                                                                                                                                                                                                                                                                                                                                                                                                                                                                                                                                                                                                                                                                                                                                                                                                                                                                                                                                                                                                                                                                                                                                                                                                                                                                                                                                                                                                                                                                                                                                                                                                                                                                                                                                                                                                                                                                                                                                        | NTS                               | SHEET :     | 2 OF 3   |          |
| TORONTO, ONTARIO                                                              | ONIO, ONIARIO  CANADA  CANADA |                                   | NUMBER      |          | ISSUE    |
|                                                                               |                                                                                                                                                                                                                                                                                                                                                                                                                                                                                                                                                                                                                                                                                                                                                                                                                                                                                                                                                                                                                                                                                                                                                                                                                                                                                                                                                                                                                                                                                                                                                                                                                                                                                                                                                                                                                                                                                                                                                                                                                                                                                                                               |                                   | 42 Assembly |          | 1        |