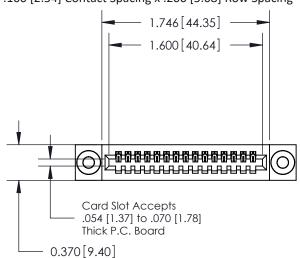

## **Contact Detail**

520-P.C. Tail .030x.018(0.76x0.46) - Tail LG=.185(4.70) .100 [2.54] Contact Spacing x .200 [5.08] Row Spacing

**See Accompanying Pages for:** 

- **Contact Bend Details**
- **Mounting Options**