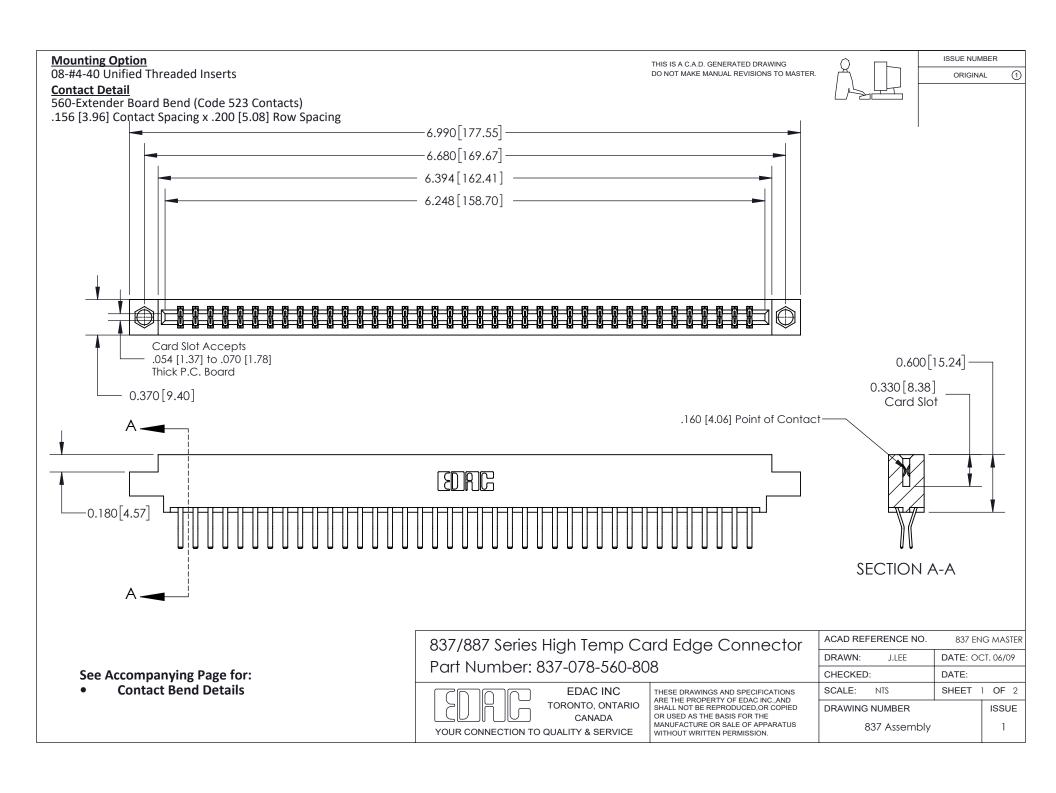

ISSUE NUMBER

ORIGINAL

1

| 837/887 Series High Temp Card Edge Connector<br>Contact Bend Detail |                                                                                                                                                                                                   | ACAD REFERENCE NO. 837 EN |                  | 3 MASTER      |
|---------------------------------------------------------------------|---------------------------------------------------------------------------------------------------------------------------------------------------------------------------------------------------|---------------------------|------------------|---------------|
|                                                                     |                                                                                                                                                                                                   | DRAWN: J.LEE              | DATE: OCT. 06/09 |               |
|                                                                     |                                                                                                                                                                                                   | CHECKED:                  | DATE:            |               |
| TORONTO, ONTARIO                                                    | THESE DRAWINGS AND SPECIFICATIONS ARE THE PROPERTY OF EDAC INC., AND SHALL NOT BE REPRODUCED, OR COPIED OR USED AS THE BASIS FOR THE MANUFACTURE OR SALE OF APPARATUS WITHOUT WRITTEN PERMISSION. | SCALE: NTS                | SHEET            | 2 <b>OF</b> 2 |
|                                                                     |                                                                                                                                                                                                   | DRAWING NUMBER            | •                | ISSUE         |
| YOUR CONNECTION TO QUALITY & SERVICE                                |                                                                                                                                                                                                   | 837 Assembly              |                  | 1             |