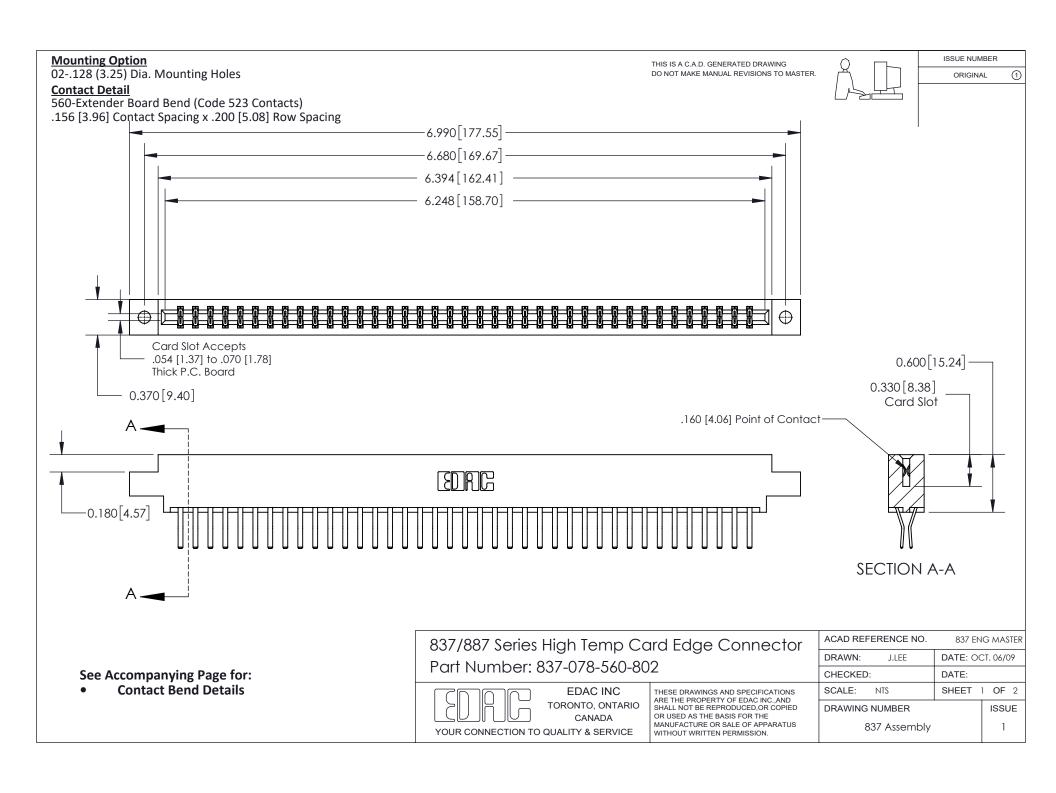

ISSUE NUMBER

ORIGINAL

1



| 837/887 Series High Temp Card Edge Connector<br>Contact Bend Detail |                                                                                                                                                                                                   | ACAD REFERENCE NO. 837 EN |                  | 3 MASTER      |
|---------------------------------------------------------------------|---------------------------------------------------------------------------------------------------------------------------------------------------------------------------------------------------|---------------------------|------------------|---------------|
|                                                                     |