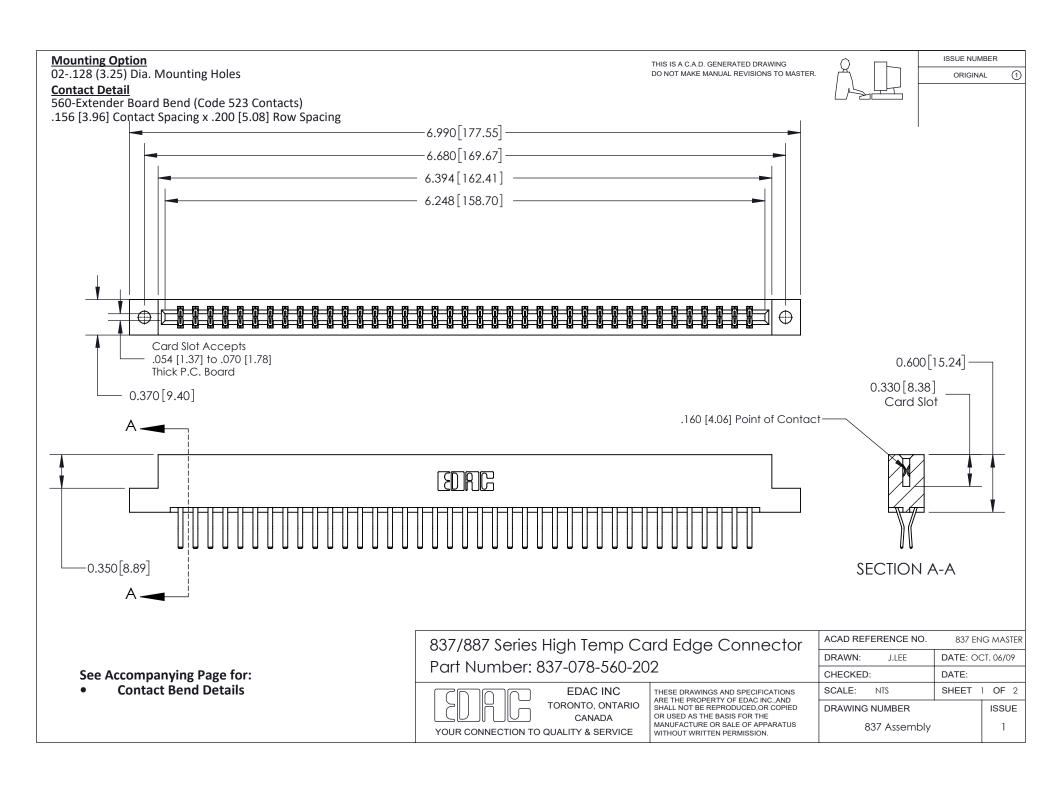

ISSUE NUMBER

ORIGINAL

1



| 837/887 Series High Temp Card Edge Connector<br>Contact Bend Detail |                                                                                                                                                                                                   | ACAD REFERENCE NO. 837 EN |                  | 3 MASTER      |
|---------------------------------------------------------------------|---------------------------------------------------------------------------------------------------------------------------------------------------------------------------------------------------|---------------------------|------------------|---------------|
|                                                                     |