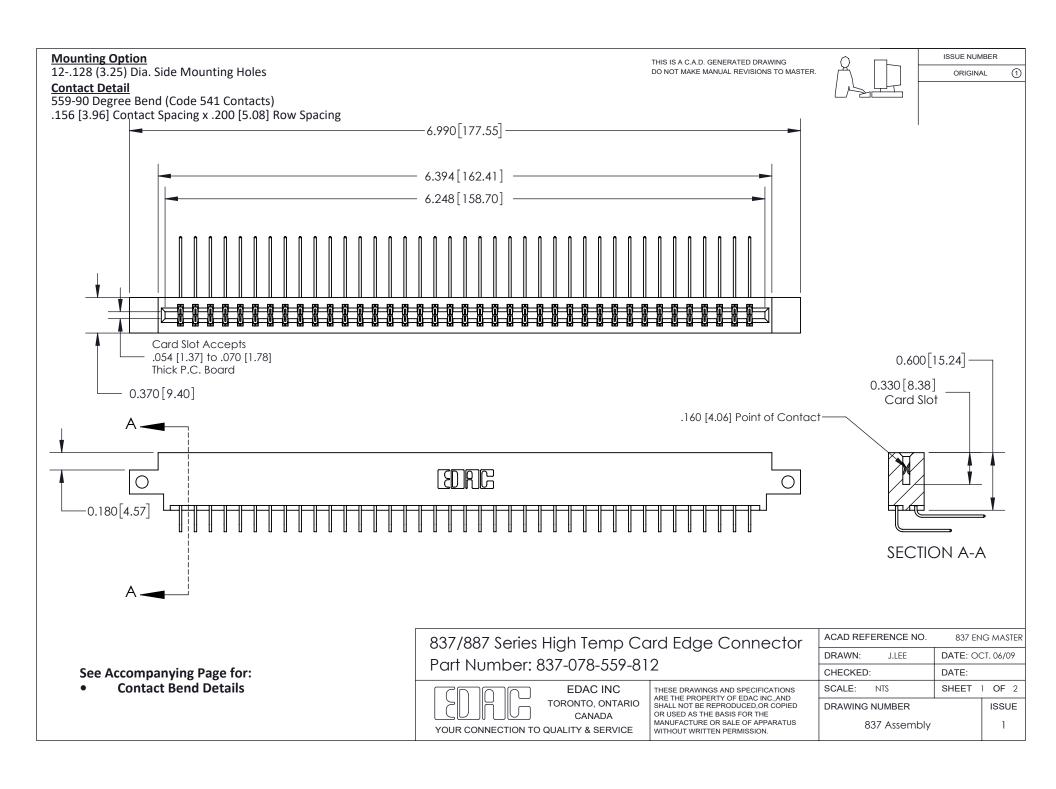

ISSUE NUMBER

ORIGINAL

1



| 837/887 Series High Temp Card Edge Connector<br>Contact Bend Detail |                                                                                                                                                                                                   | ACAD REFERENCE NO. 837 EN |                  | 3 MASTER      |
|---------------------------------------------------------------------|---------------------------------------------------------------------------------------------------------------------------------------------------------------------------------------------------|---------------------------|------------------|---------------|
|                                                                     |