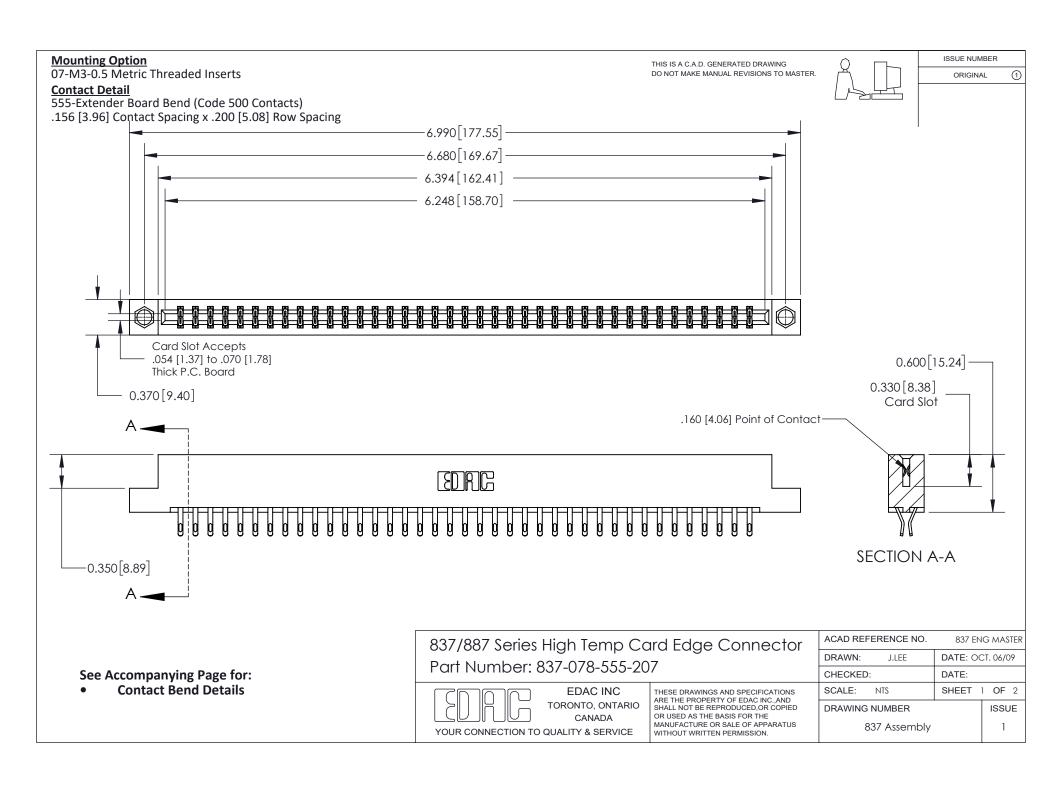

ISSUE NUMBER

ORIGINAL

1



| 837/887 Series High Temp Card Edge Connector<br>Contact Bend Detail |                                                                                                                                                                                                   | ACAD REFERENCE NO. 837 EN |                  | 3 MASTER      |
|---------------------------------------------------------------------|---------------------------------------------------------------------------------------------------------------------------------------------------------------------------------------------------|---------------------------|------------------|---------------|
|                                                                     |