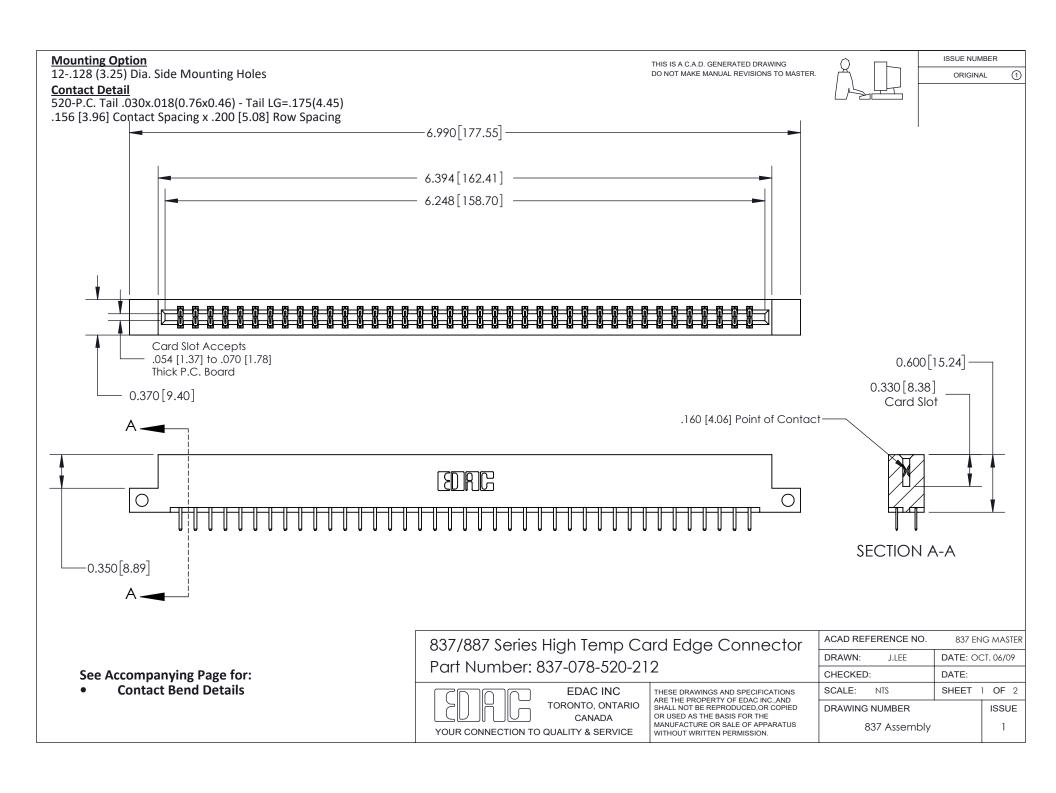

ISSUE NUMBER

ORIGINAL

1



| 837/887 Series High Temp Card Edge Connector<br>Contact Bend Detail |                                                                                                                                                                                                   | ACAD REFERENCE NO. 837 EN |                  | 3 MASTER      |
|---------------------------------------------------------------------|---------------------------------------------------------------------------------------------------------------------------------------------------------------------------------------------------|---------------------------|------------------|---------------|
|                                                                     |