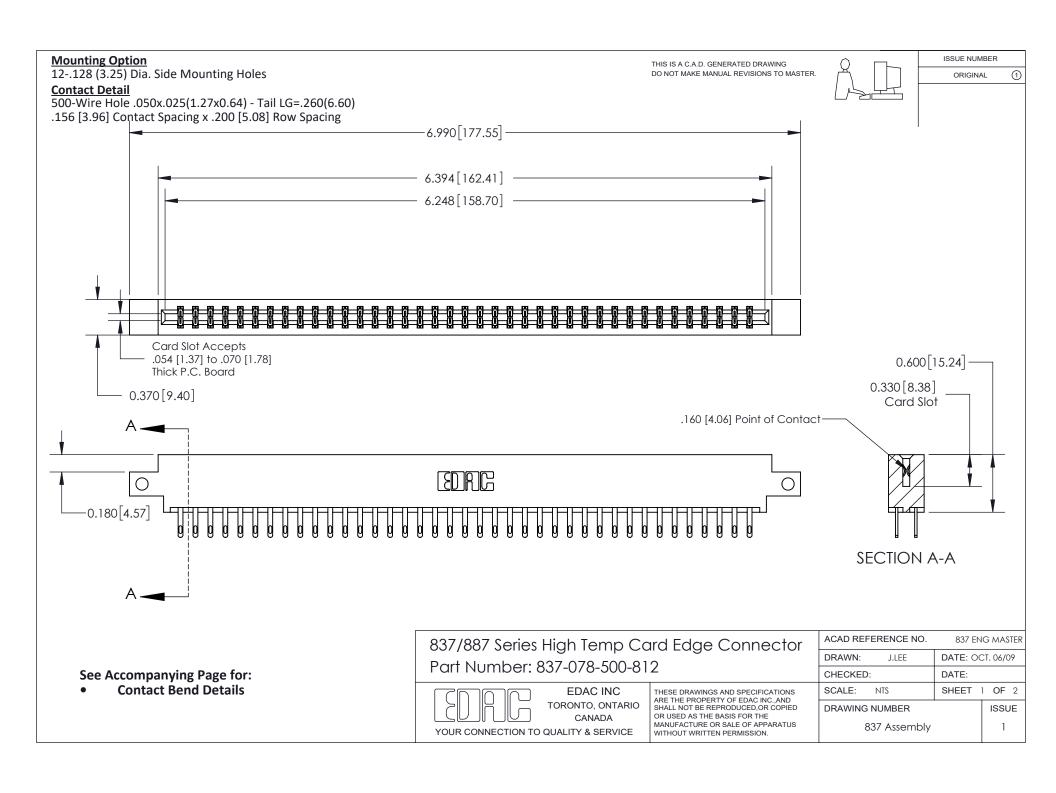

ISSUE NUMBER

ORIGINAL

1



| 837/887 Series High Temp Card Edge Connector<br>Contact Bend Detail |                                                                                                                                                                                                   | ACAD REFERENCE NO. 837 EN |                  | 3 MASTER      |
|---------------------------------------------------------------------|---------------------------------------------------------------------------------------------------------------------------------------------------------------------------------------------------|---------------------------|------------------|---------------|
|                                                                     |