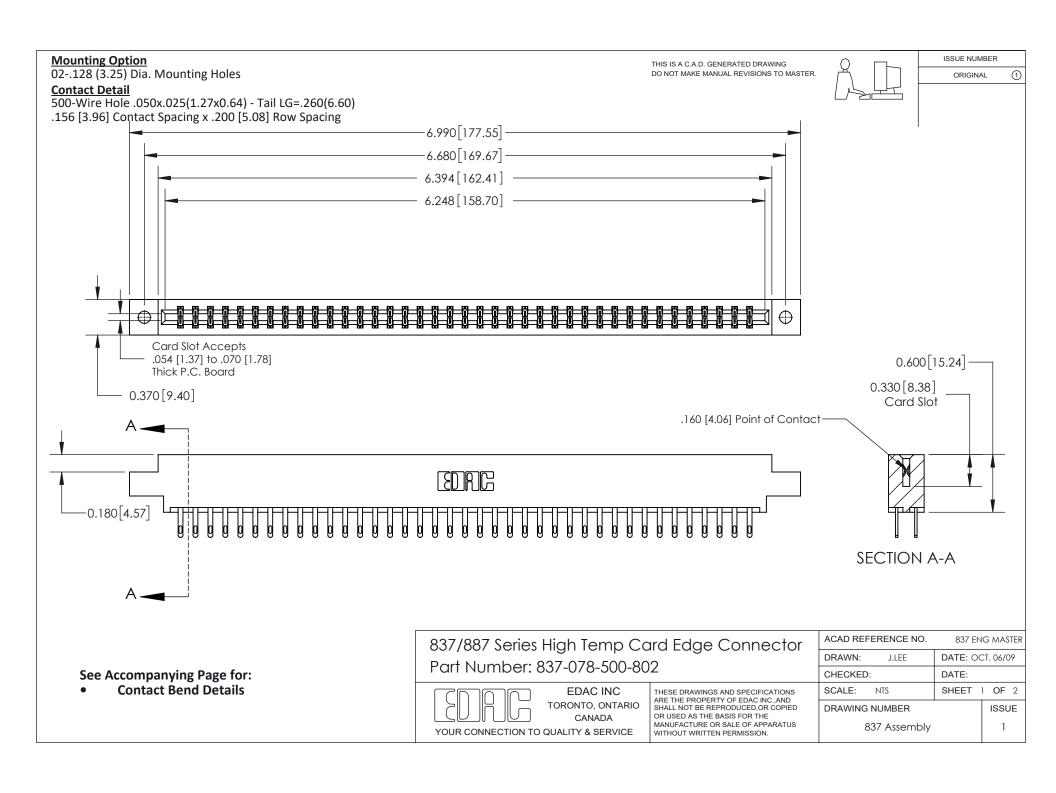

ISSUE NUMBER

ORIGINAL

1



| 837/887 Series High Temp Card Edge Connector<br>Contact Bend Detail |                                                                                                                                                                                                   | ACAD REFERENCE NO. 837 EN |                  | 3 MASTER      |
|---------------------------------------------------------------------|---------------------------------------------------------------------------------------------------------------------------------------------------------------------------------------------------|---------------------------|------------------|---------------|
|                                                                     |