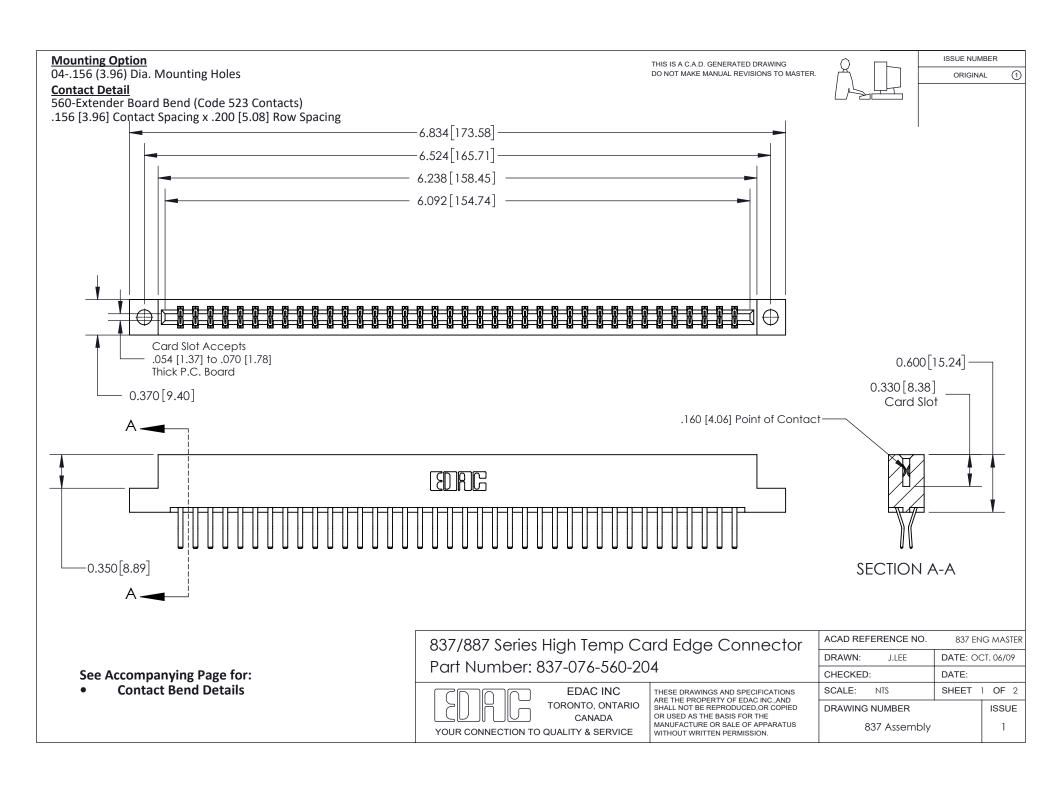

ISSUE NUMBER

ORIGINAL

1



| 837/887 Series High Temp Card Edge Connector<br>Contact Bend Detail |                                                                                                                                                                                                   | ACAD REFERENCE NO. 837 EN |                  | 3 MASTER      |
|---------------------------------------------------------------------|---------------------------------------------------------------------------------------------------------------------------------------------------------------------------------------------------|---------------------------|------------------|---------------|
|                                                                     |