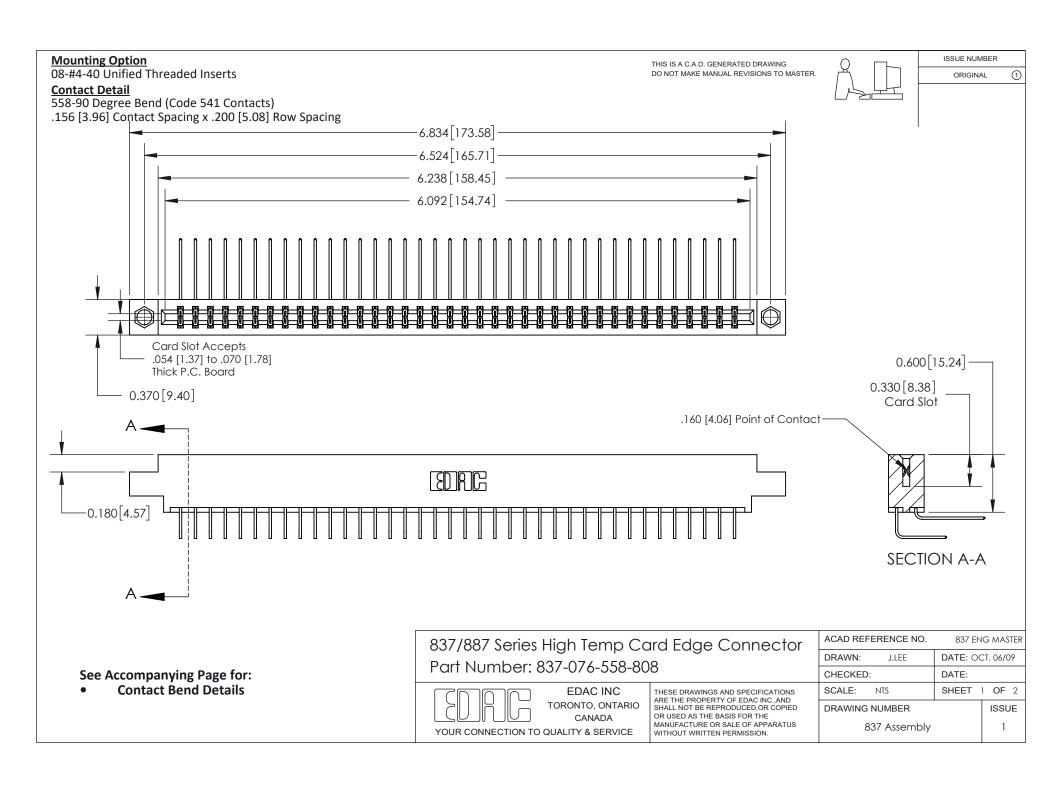

ISSUE NUMBER

ORIGINAL

1

| 837/887 Series High Temp Card Edge Connector<br>Contact Bend Detail |                                                                                                                                                                                                   | ACAD REFERENCE NO. 837 EN |                  | 3 MASTER      |
|---------------------------------------------------------------------|---------------------------------------------------------------------------------------------------------------------------------------------------------------------------------------------------|---------------------------|------------------|---------------|
|                                                                     |                                                                                                                                                                                                   | DRAWN: J.LEE              | DATE: OCT. 06/09 |               |
|                                                                     |                                                                                                                                                                                                   | CHECKED:                  | DATE:            |               |
| TORONTO, ONTARIO                                                    | THESE DRAWINGS AND SPECIFICATIONS ARE THE PROPERTY OF EDAC INC., AND SHALL NOT BE REPRODUCED, OR COPIED OR USED AS THE BASIS FOR THE MANUFACTURE OR SALE OF APPARATUS WITHOUT WRITTEN PERMISSION. | SCALE: NTS                | SHEET            | 2 <b>OF</b> 2 |
|                                                                     |                                                                                                                                                                                                   | DRAWING NUMBER            | •                | ISSUE         |
| YOUR CONNECTION TO QUALITY & SERVICE                                |                                                                                                                                                                                                   | 837 Assembly              |                  | 1             |