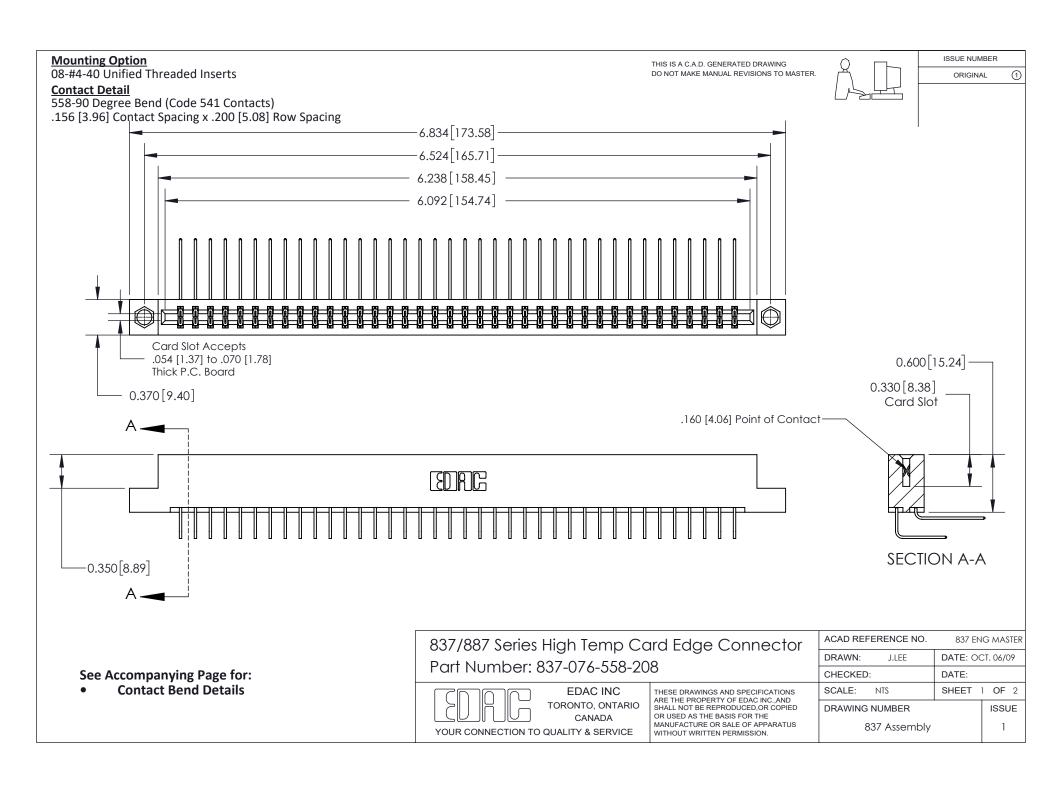

ISSUE NUMBER

ORIGINAL

1



| 837/887 Series High Temp Card Edge Connector<br>Contact Bend Detail |                                                                                                                                                                                                   | ACAD REFERENCE NO. 837 EN |                  | 3 MASTER      |
|---------------------------------------------------------------------|---------------------------------------------------------------------------------------------------------------------------------------------------------------------------------------------------|---------------------------|------------------|---------------|
|                                                                     |