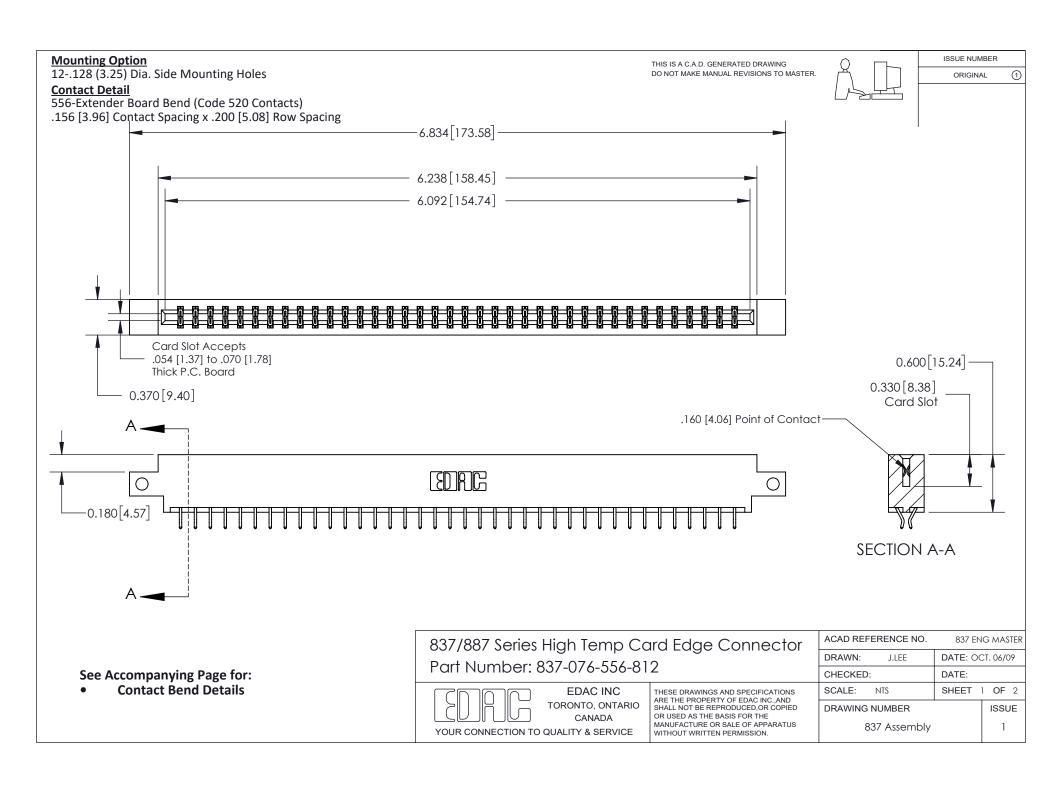

ISSUE NUMBER

ORIGINAL

1



| 837/887 Series High Temp Card Edge Connector<br>Contact Bend Detail |                                                                                                                                                                                                   | ACAD REFERENCE NO. 837 EN |                  | 3 MASTER      |
|---------------------------------------------------------------------|---------------------------------------------------------------------------------------------------------------------------------------------------------------------------------------------------|---------------------------|------------------|---------------|
|                                                                     |