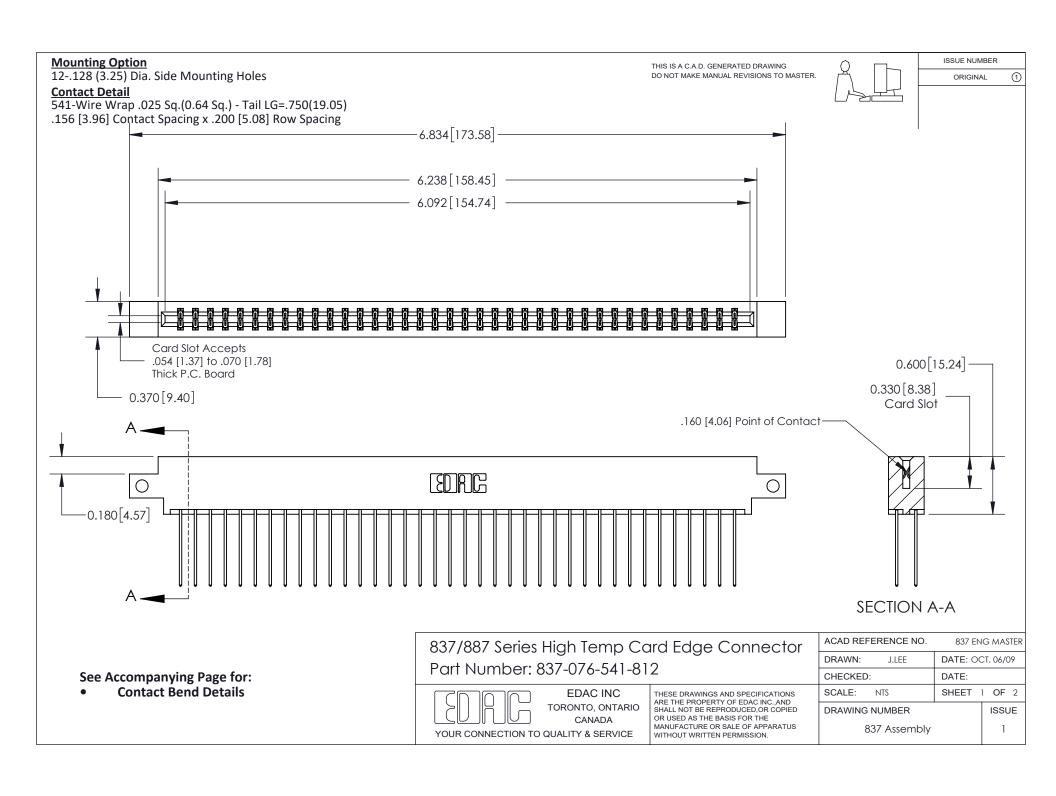

ISSUE NUMBER

ORIGINAL

1



| 837/887 Series High Temp Card Edge Connector<br>Contact Bend Detail |                                                                                                                                                                                                   | ACAD REFERENCE NO. 837 EN |                  | 3 MASTER      |
|---------------------------------------------------------------------|---------------------------------------------------------------------------------------------------------------------------------------------------------------------------------------------------|---------------------------|------------------|---------------|
|                                                                     |