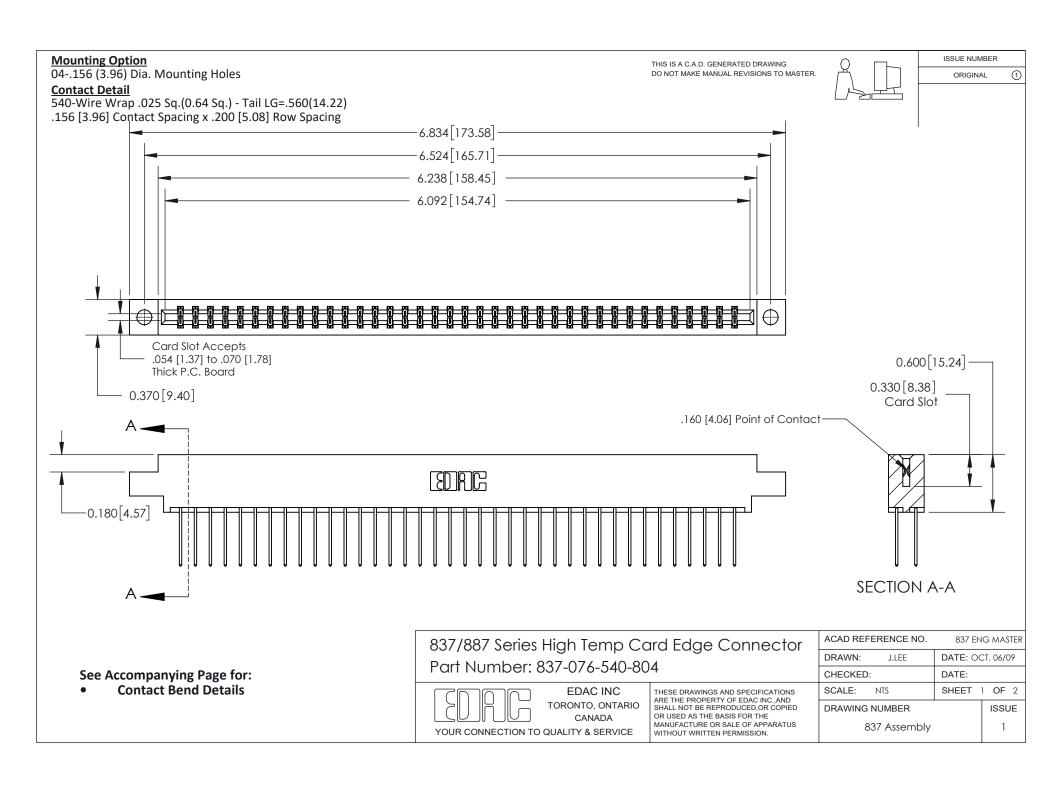

ISSUE NUMBER

ORIGINAL

1



| 837/887 Series High Temp Card Edge Connector<br>Contact Bend Detail |                                                                                                                                                                                                   | ACAD REFERENCE NO. 837 EN |                  | 3 MASTER      |
|---------------------------------------------------------------------|---------------------------------------------------------------------------------------------------------------------------------------------------------------------------------------------------|---------------------------|------------------|---------------|
|                                                                     |