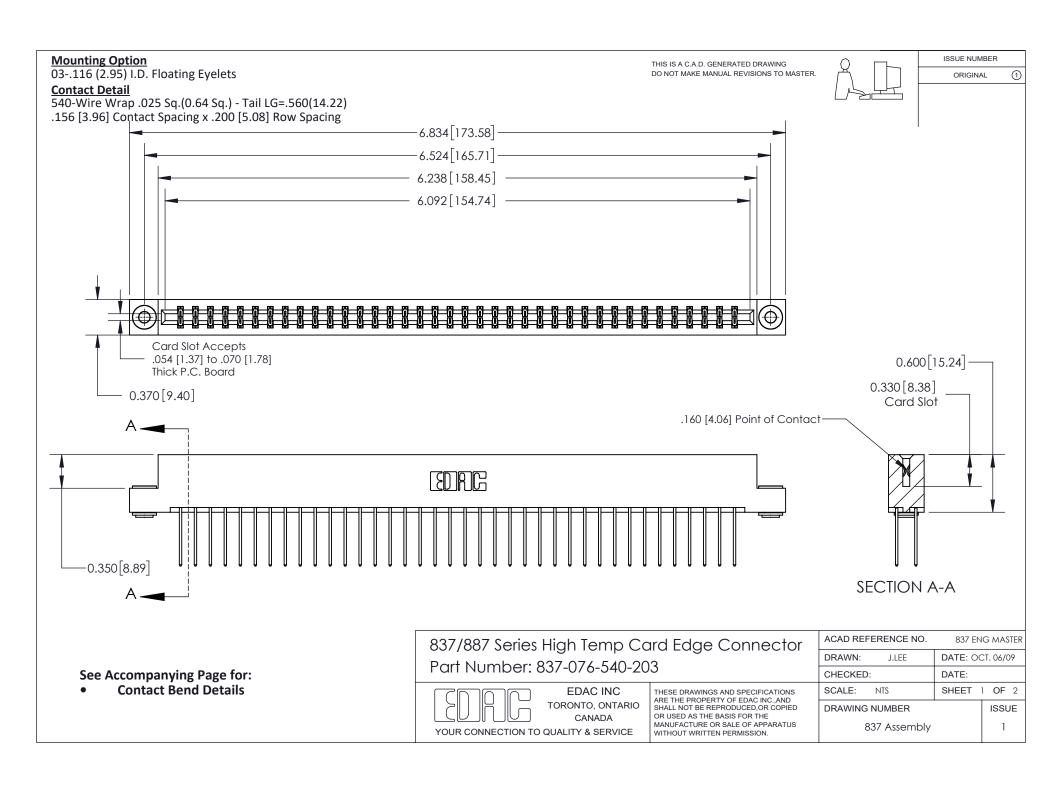

ISSUE NUMBER

ORIGINAL

1

| 837/887 Series High Temp Card Edge Connector<br>Contact Bend Detail   |                                                                                                                                                                                                  | ACAD REFERENCE NO. 837 EN |                  | 3 MASTER      |
|-----------------------------------------------------------------------|--------------------------------------------------------------------------------------------------------------------------------------------------------------------------------------------------|---------------------------|------------------|---------------|
|                                                                       |                                                                                                                                                                                                  | DRAWN: J.LEE              | DATE: OCT. 06/09 |               |
|                                                                       |                                                                                                                                                                                                  | CHECKED:                  | DATE:            |               |
| EDAC INC TORONTO, ONTARIO CANADA YOUR CONNECTION TO QUALITY & SERVICE | THESE DRAWINGS AND SPECIFICATIONS ARE THE PROPERTY OF EDAC INC.,AND SHALL NOT BE REPRODUCED, OR COPIED OR USED AS THE BASIS FOR THE MANUFACTURE OR SALE OF APPARATUS WITHOUT WRITTEN PERMISSION. | SCALE: NTS                | SHEET            | 2 <b>OF</b> 2 |
|                                                                       |                                                                                                                                                                                                  | DRAWING NUMBER            | •                | ISSUE         |
|                                                                       |                                                                                                                                                                                                  | 837 Assembly              |                  | 1             |

## **Mouser Electronics**

**Authorized Distributor** 

Click to View Pricing, Inventory, Delivery & Lifecycle Information:

EDAC:

837-076-540-203