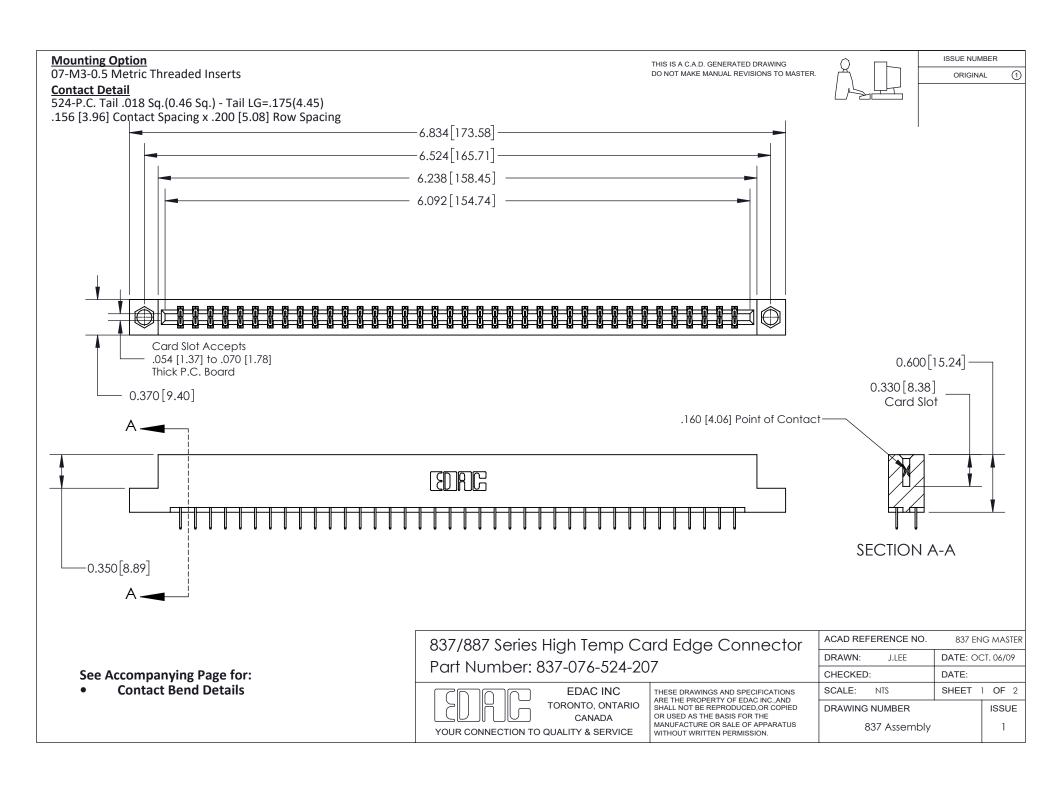

ISSUE NUMBER

ORIGINAL

1



| 837/887 Series High Temp Card Edge Connector<br>Contact Bend Detail |                                                                                                                                                                                                   | ACAD REFERENCE NO. 837 EN |                  | 3 MASTER      |
|---------------------------------------------------------------------|---------------------------------------------------------------------------------------------------------------------------------------------------------------------------------------------------|---------------------------|------------------|---------------|
|                                                                     |