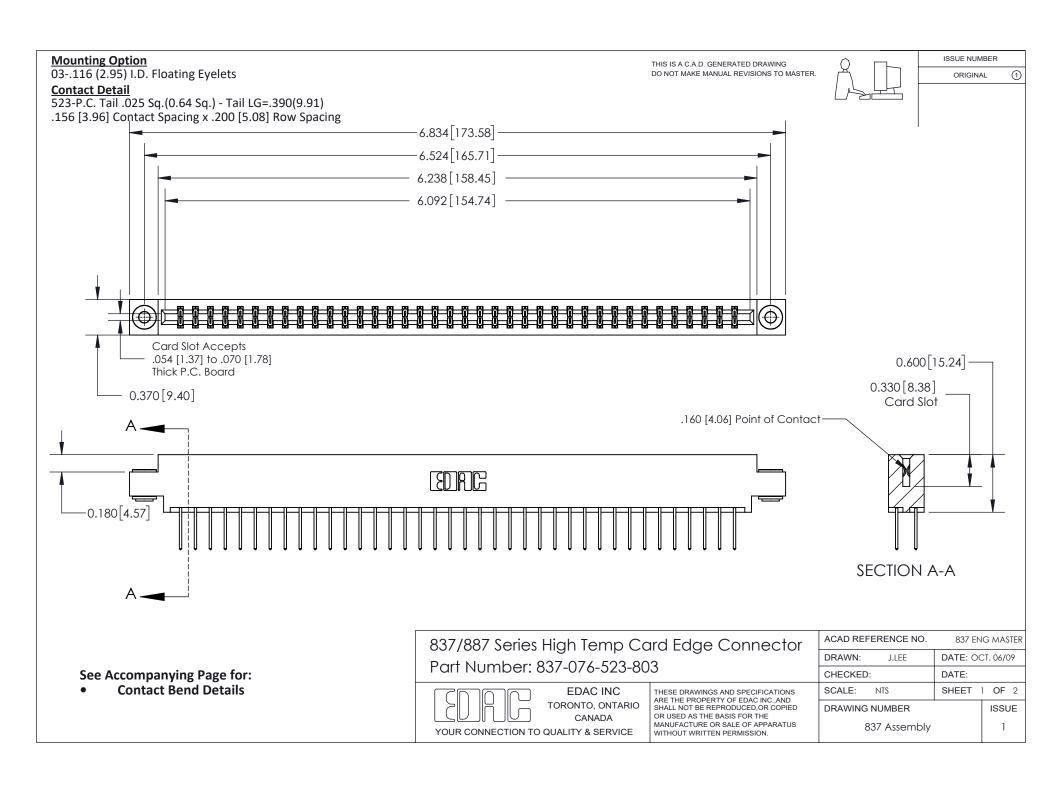

ISSUE NUMBER

ORIGINAL

1



| 837/887 Series High Temp Card Edge Connector<br>Contact Bend Detail |                                                                                                                                                                                                   | ACAD REFERENCE NO. 837 EN |                  | 3 MASTER      |
|---------------------------------------------------------------------|---------------------------------------------------------------------------------------------------------------------------------------------------------------------------------------------------|---------------------------|------------------|---------------|
|                                                                     |