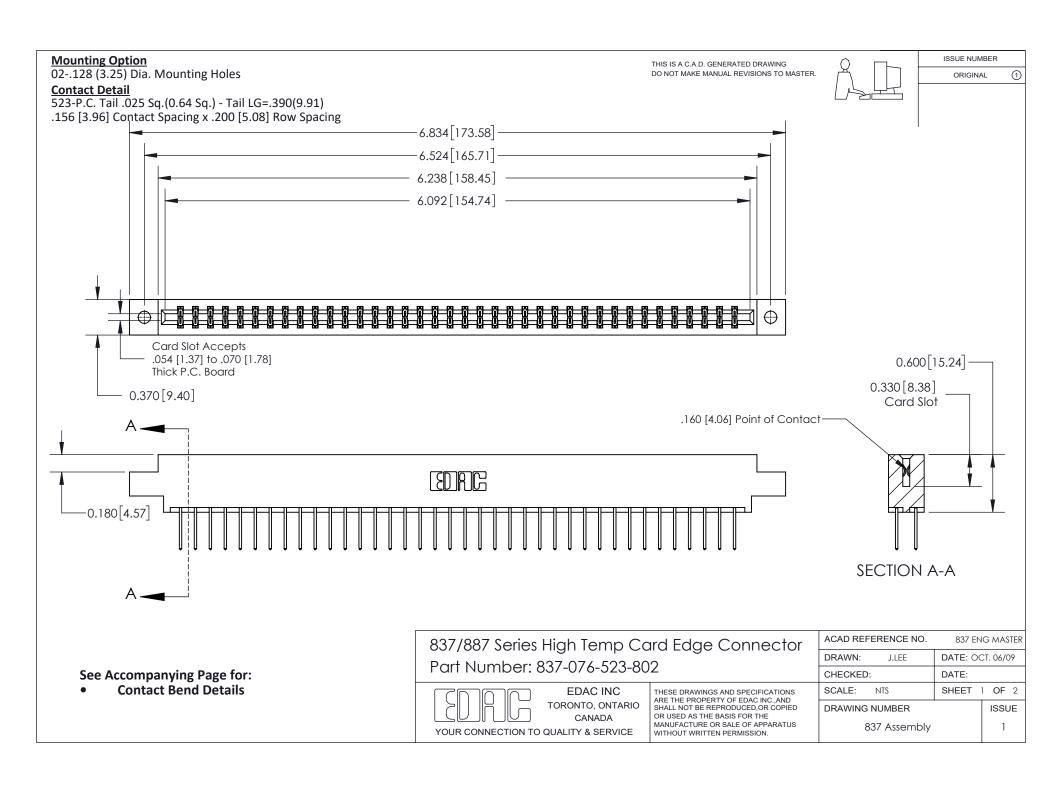

ISSUE NUMBER

ORIGINAL

1

| 837/887 Series High Temp Card Edge Connector<br>Contact Bend Detail   |                                                                                                                                                                                                  | ACAD REFERENCE NO. 837 EN |                  | 3 MASTER      |
|-----------------------------------------------------------------------|--------------------------------------------------------------------------------------------------------------------------------------------------------------------------------------------------|---------------------------|------------------|---------------|
|                                                                       |                                                                                                                                                                                                  | DRAWN: J.LEE              | DATE: OCT. 06/09 |               |
|                                                                       |                                                                                                                                                                                                  | CHECKED:                  | DATE:            |               |
| EDAC INC TORONTO, ONTARIO CANADA YOUR CONNECTION TO QUALITY & SERVICE | THESE DRAWINGS AND SPECIFICATIONS ARE THE PROPERTY OF EDAC INC.,AND SHALL NOT BE REPRODUCED, OR COPIED OR USED AS THE BASIS FOR THE MANUFACTURE OR SALE OF APPARATUS WITHOUT WRITTEN PERMISSION. | SCALE: NTS                | SHEET            | 2 <b>OF</b> 2 |
|                                                                       |                                                                                                                                                                                                  | DRAWING NUMBER            | •                | ISSUE         |
|                                                                       |                                                                                                                                                                                                  | 837 Assembly              |                  | 1             |

## **Mouser Electronics**

**Authorized Distributor** 

Click to View Pricing, Inventory, Delivery & Lifecycle Information:

EDAC:

837-076-523-802