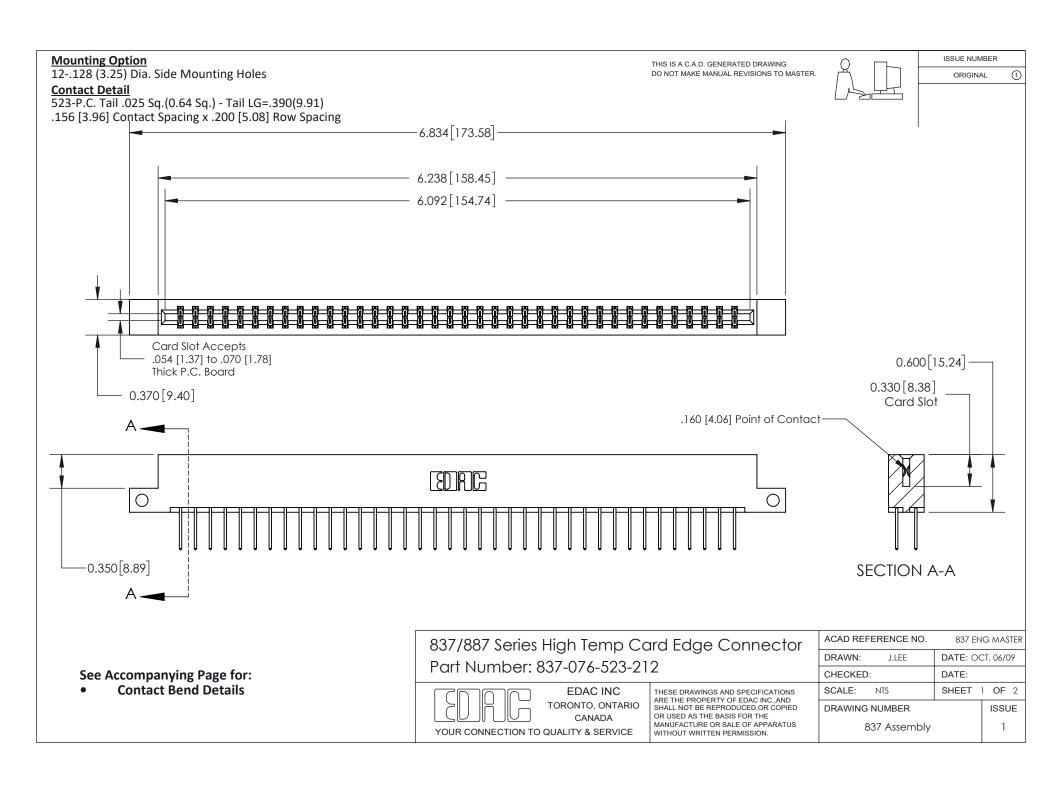

ISSUE NUMBER

ORIGINAL

1



| 837/887 Series High Temp Card Edge Connector<br>Contact Bend Detail |                                                                                                                                                                                                   | ACAD REFERENCE NO. 837 EN |                  | 3 MASTER      |
|---------------------------------------------------------------------|---------------------------------------------------------------------------------------------------------------------------------------------------------------------------------------------------|---------------------------|------------------|---------------|
|                                                                     |