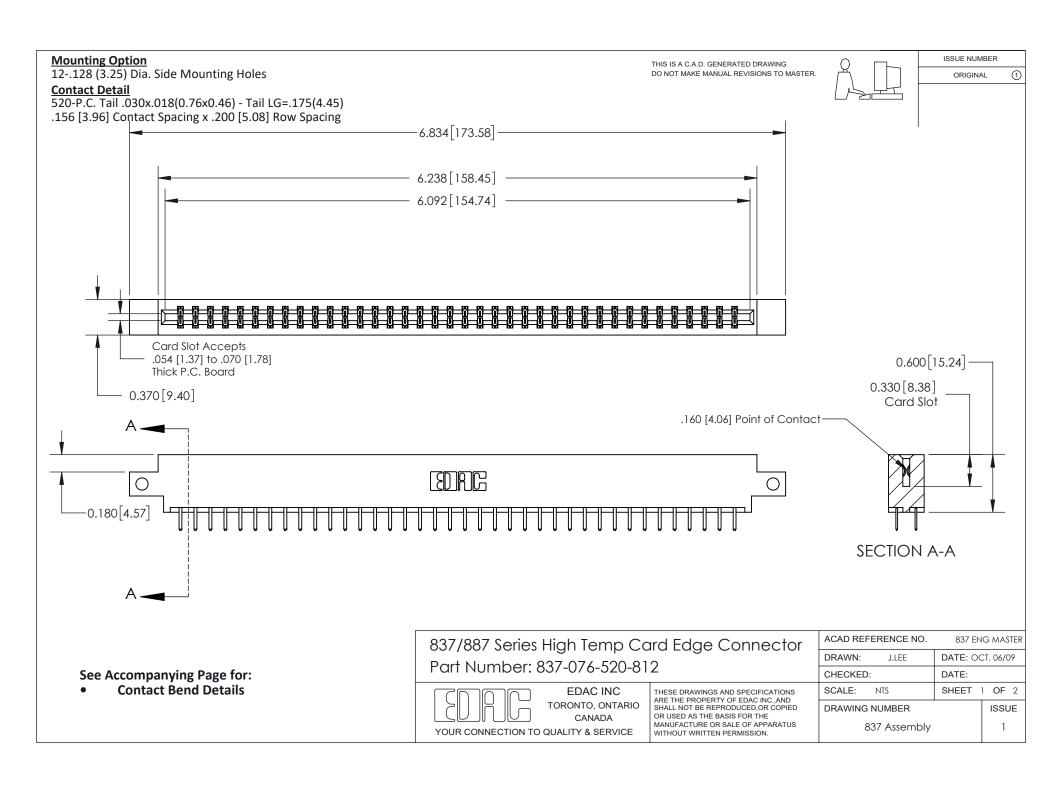

ISSUE NUMBER

ORIGINAL

1



| 837/887 Series High Temp Card Edge Connector<br>Contact Bend Detail   |                                                                                                                                                                                                  | ACAD REFERENCE NO. 837 EN |                  | 3 MASTER      |
|-----------------------------------------------------------------------|--------------------------------------------------------------------------------------------------------------------------------------------------------------------------------------------------|---------------------------|------------------|---------------|
|                                                                       |