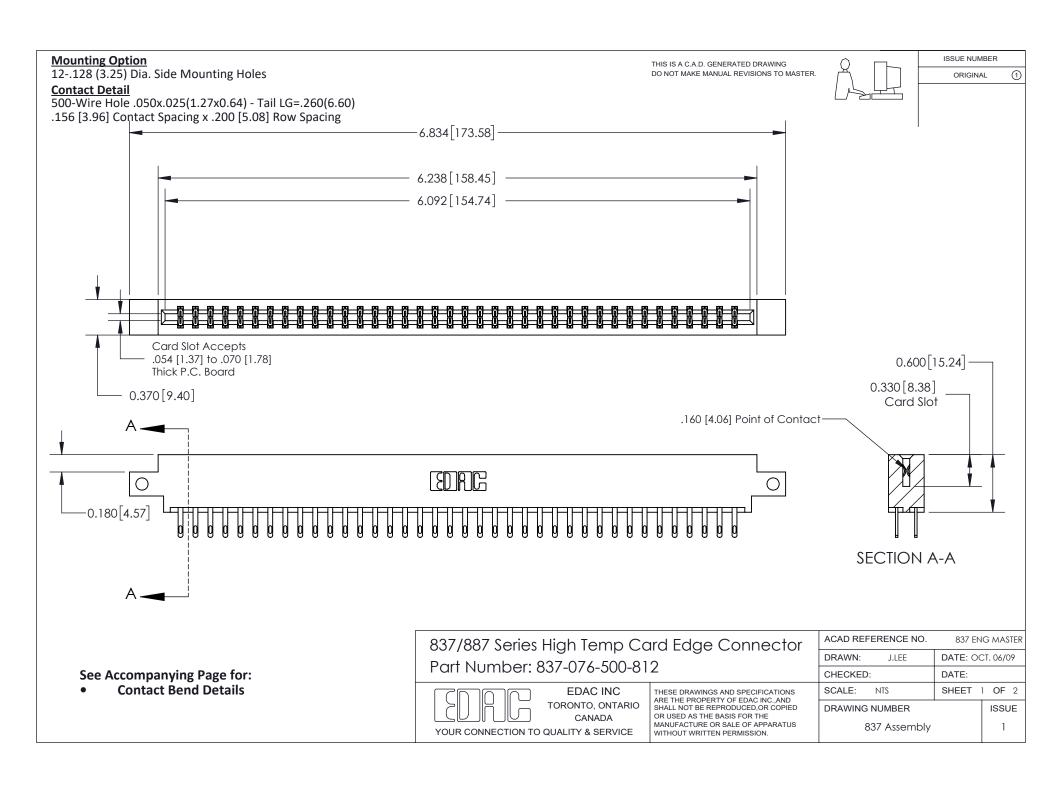

ISSUE NUMBER

ORIGINAL

1



| 837/887 Series High Temp Card Edge Connector<br>Contact Bend Detail |                                                                                                                                                                                                   | ACAD REFERENCE NO. 837 EN |                  | 3 MASTER      |
|---------------------------------------------------------------------|---------------------------------------------------------------------------------------------------------------------------------------------------------------------------------------------------|---------------------------|------------------|---------------|
|                                                                     |