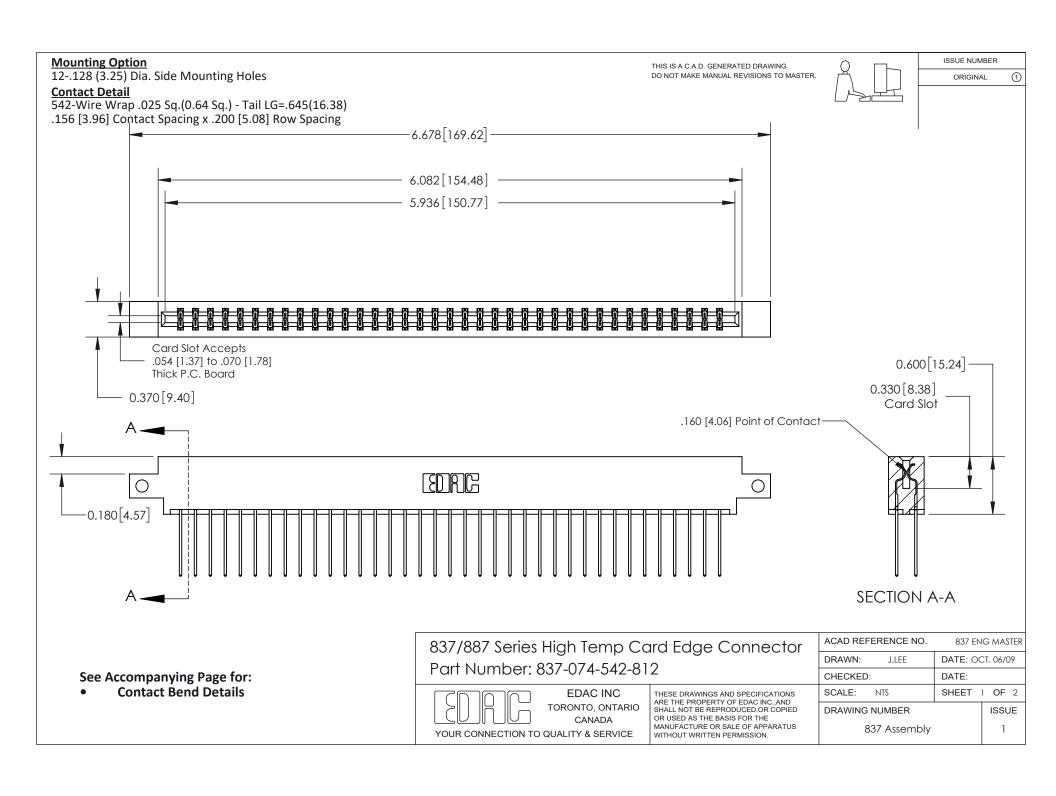

ISSUE NUMBER

ORIGINAL

1



| 837/887 Series High Temp Card Edge Connector<br>Contact Bend Detail |                                                                                                                                                                                                   | ACAD REFERENCE NO. 837 EN |                  | 3 MASTER      |
|---------------------------------------------------------------------|---------------------------------------------------------------------------------------------------------------------------------------------------------------------------------------------------|---------------------------|------------------|---------------|
|                                                                     |