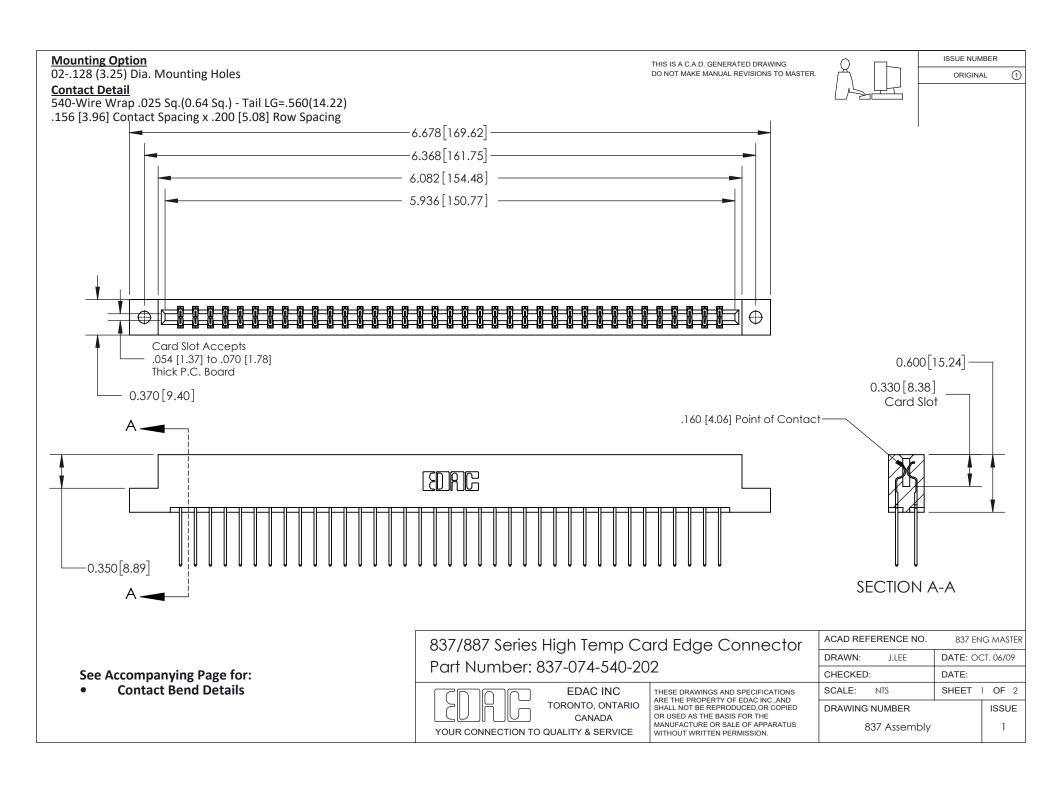

ISSUE NUMBER

ORIGINAL

1



| 837/887 Series High Temp Card Edge Connector<br>Contact Bend Detail |                                                                                                                                                                                                   | ACAD REFERENCE NO. 837 EN |                  | 3 MASTER      |
|---------------------------------------------------------------------|---------------------------------------------------------------------------------------------------------------------------------------------------------------------------------------------------|---------------------------|------------------|---------------|
|                                                                     |