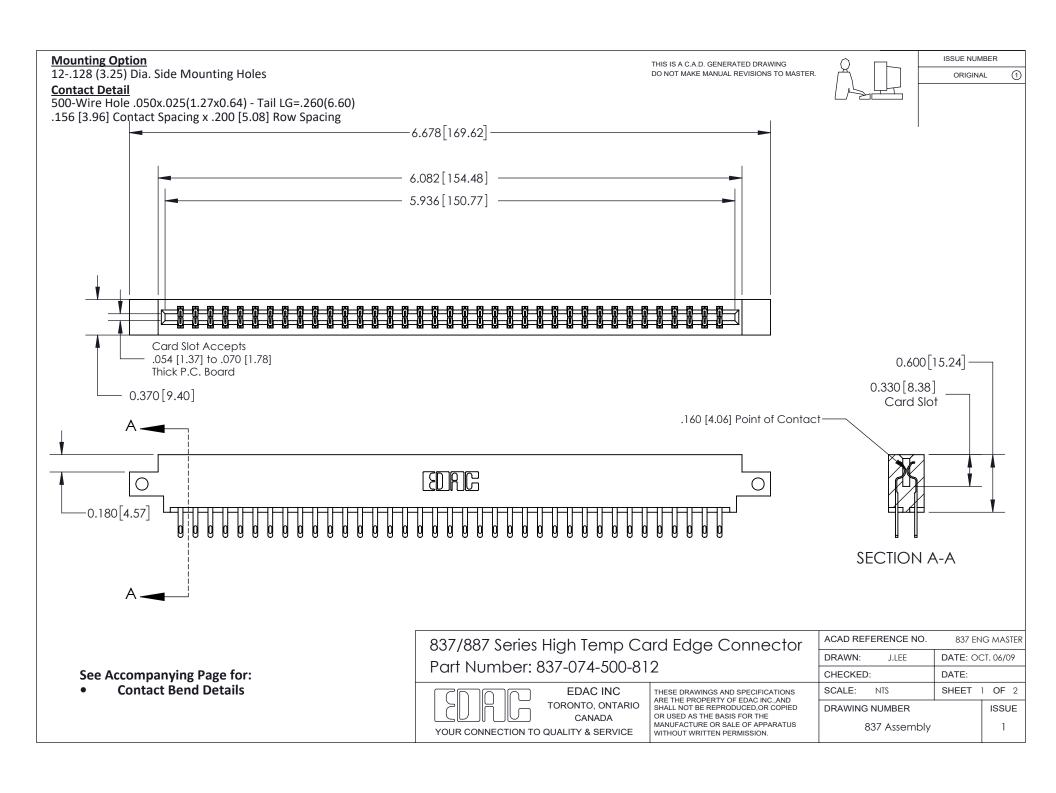

ISSUE NUMBER

ORIGINAL

1



| 837/887 Series High Temp Card Edge Connector<br>Contact Bend Detail |                                                                                                                                                                                                   | ACAD REFERENCE NO. 837 EN |                  | 3 MASTER      |
|---------------------------------------------------------------------|---------------------------------------------------------------------------------------------------------------------------------------------------------------------------------------------------|---------------------------|------------------|---------------|
|                                                                     |