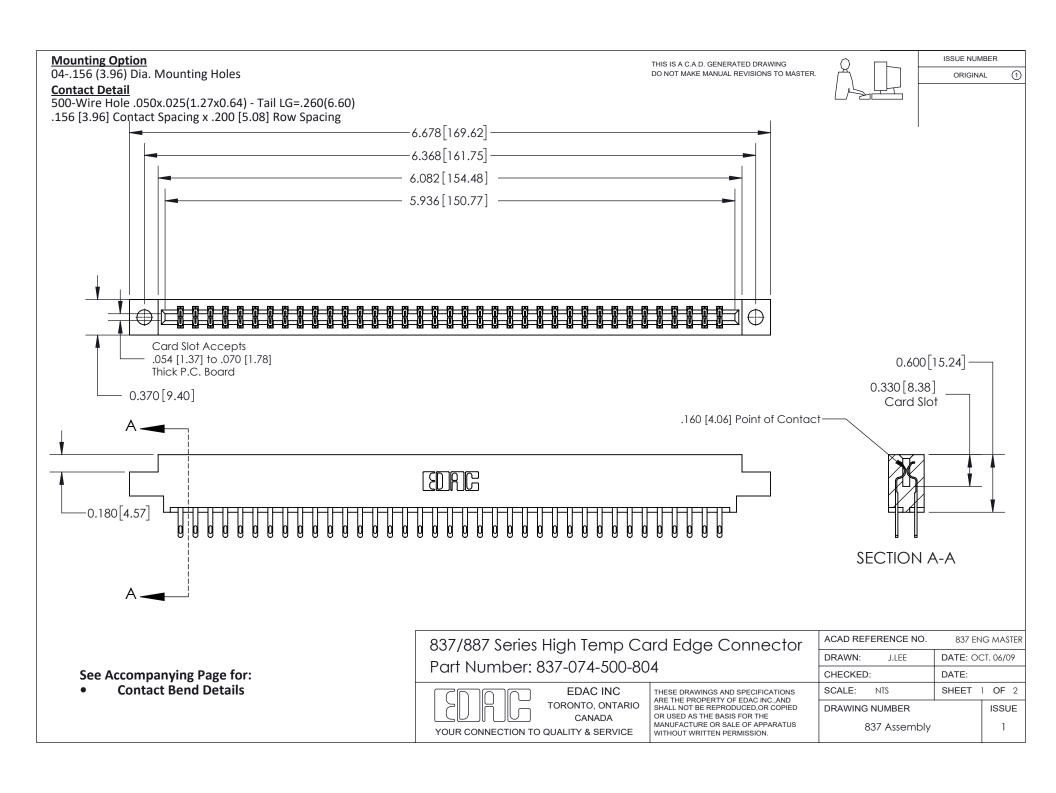

ISSUE NUMBER

ORIGINAL

1



| 837/887 Series High Temp Card Edge Connector<br>Contact Bend Detail   |                                                                                                                                                                                                  | ACAD REFERENCE NO. 837 EN |                  | 3 MASTER      |
|-----------------------------------------------------------------------|--------------------------------------------------------------------------------------------------------------------------------------------------------------------------------------------------|---------------------------|------------------|---------------|
|                                                                       |