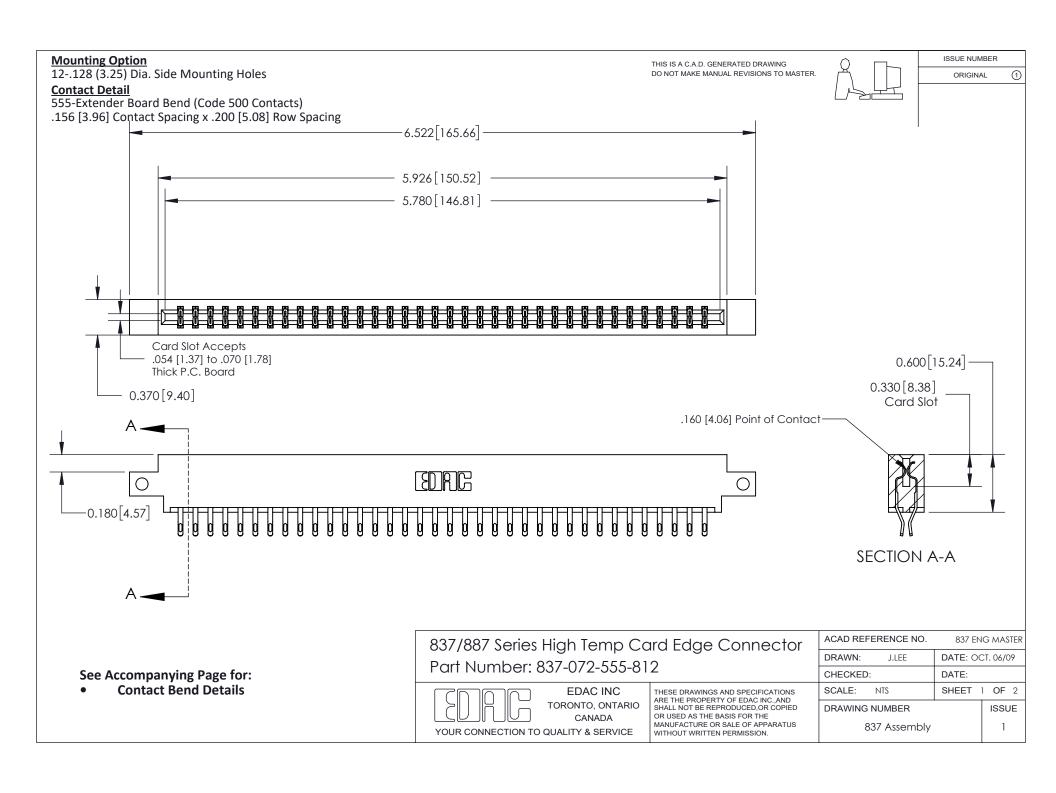

ISSUE NUMBER

ORIGINAL

1



| 837/887 Series High Temp Card Edge Connector<br>Contact Bend Detail |                                                                                                                                                                                                   | ACAD REFERENCE NO. 837 EN |                  | 3 MASTER      |
|---------------------------------------------------------------------|---------------------------------------------------------------------------------------------------------------------------------------------------------------------------------------------------|---------------------------|------------------|---------------|
|                                                                     |