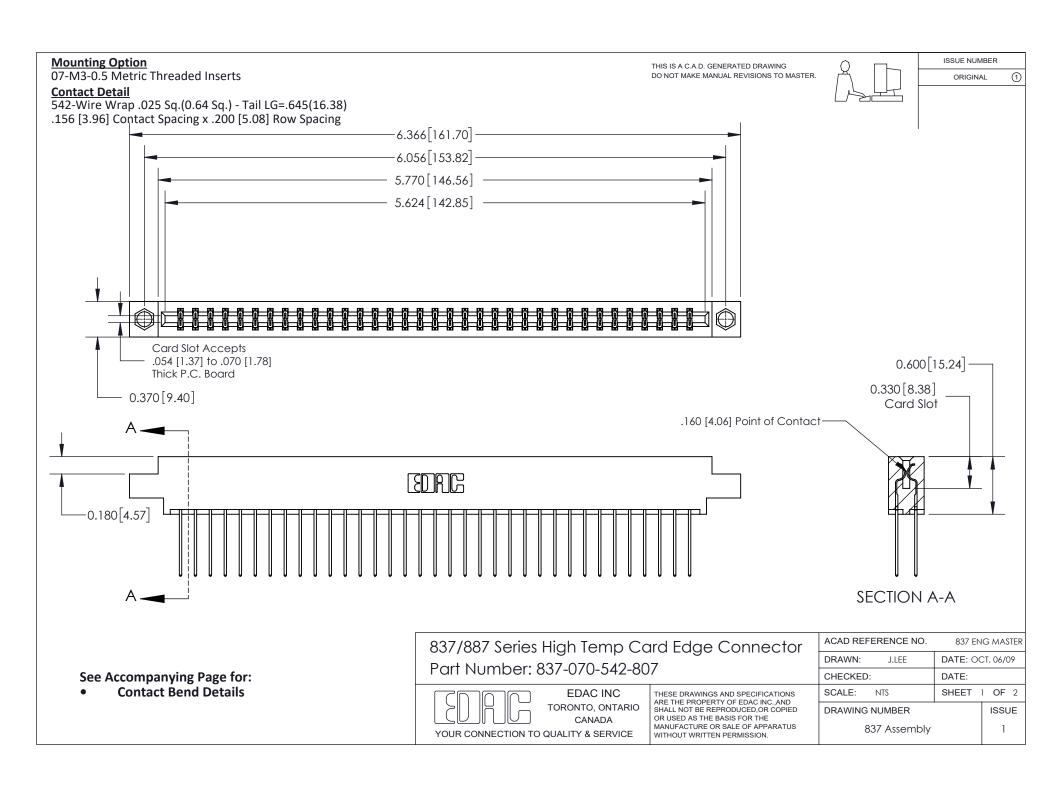

ISSUE NUMBER

ORIGINAL

1

| 837/887 Series High Temp Card Edge Connector<br>Contact Bend Detail |                                                                                                                                                                                                   | ACAD REFERENCE NO. 837 EN |                  | 3 MASTER      |
|---------------------------------------------------------------------|---------------------------------------------------------------------------------------------------------------------------------------------------------------------------------------------------|---------------------------|------------------|---------------|
|                                                                     |                                                                                                                                                                                                   | DRAWN: J.LEE              | DATE: OCT. 06/09 |               |
|                                                                     |                                                                                                                                                                                                   | CHECKED:                  | DATE:            |               |
| TORONTO, ONTARIO                                                    | THESE DRAWINGS AND SPECIFICATIONS ARE THE PROPERTY OF EDAC INC., AND SHALL NOT BE REPRODUCED, OR COPIED OR USED AS THE BASIS FOR THE MANUFACTURE OR SALE OF APPARATUS WITHOUT WRITTEN PERMISSION. | SCALE: NTS                | SHEET            | 2 <b>OF</b> 2 |
|                                                                     |                                                                                                                                                                                                   | DRAWING NUMBER            | •                | ISSUE         |
| YOUR CONNECTION TO QUALITY & SERVICE                                |                                                                                                                                                                                                   | 837 Assembly              |                  | 1             |