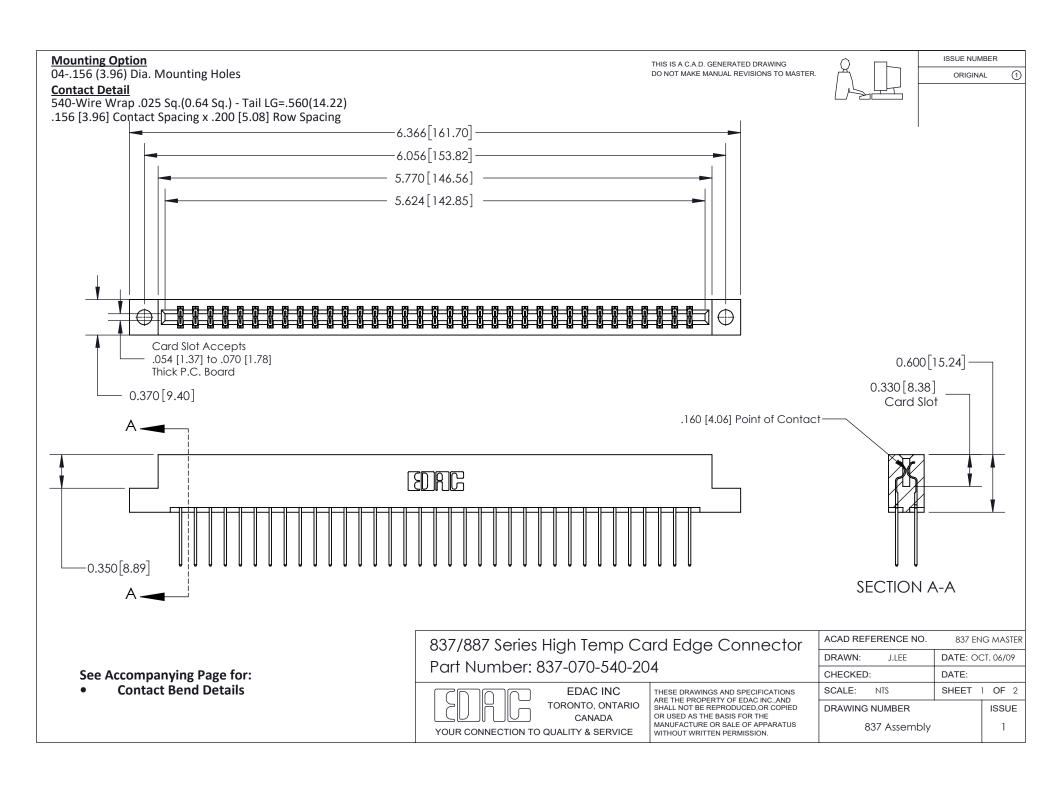

ISSUE NUMBER

ORIGINAL

1



| 837/887 Series High Temp Card Edge Connector<br>Contact Bend Detail |                                                                                                                                                                                                   | ACAD REFERENCE NO. 837 EN |                  | 3 MASTER      |
|---------------------------------------------------------------------|---------------------------------------------------------------------------------------------------------------------------------------------------------------------------------------------------|---------------------------|------------------|---------------|
|                                                                     |