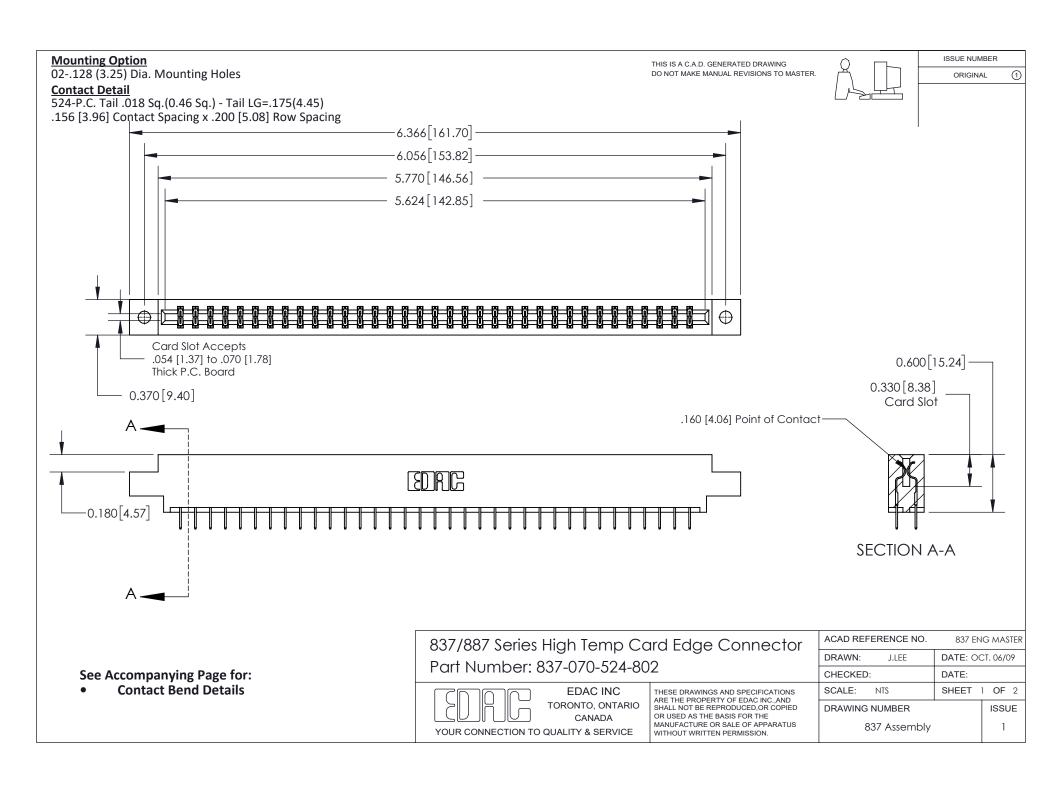

ISSUE NUMBER

ORIGINAL

1

| 837/887 Series High Temp Card Edge Connector<br>Contact Bend Detail   |                                                                                                                                                                                                  | ACAD REFERENCE NO. 837 EN |                  | 3 MASTER      |
|-----------------------------------------------------------------------|--------------------------------------------------------------------------------------------------------------------------------------------------------------------------------------------------|---------------------------|------------------|---------------|
|                                                                       |                                                                                                                                                                                                  | DRAWN: J.LEE              | DATE: OCT. 06/09 |               |
|                                                                       |                                                                                                                                                                                                  | CHECKED:                  | DATE:            |               |
| EDAC INC TORONTO, ONTARIO CANADA YOUR CONNECTION TO QUALITY & SERVICE | THESE DRAWINGS AND SPECIFICATIONS ARE THE PROPERTY OF EDAC INC.,AND SHALL NOT BE REPRODUCED, OR COPIED OR USED AS THE BASIS FOR THE MANUFACTURE OR SALE OF APPARATUS WITHOUT WRITTEN PERMISSION. | SCALE: NTS                | SHEET            | 2 <b>OF</b> 2 |
|                                                                       |                                                                                                                                                                                                  | DRAWING NUMBER            | •                | ISSUE         |
|                                                                       |                                                                                                                                                                                                  | 837 Assembly              |                  | 1             |