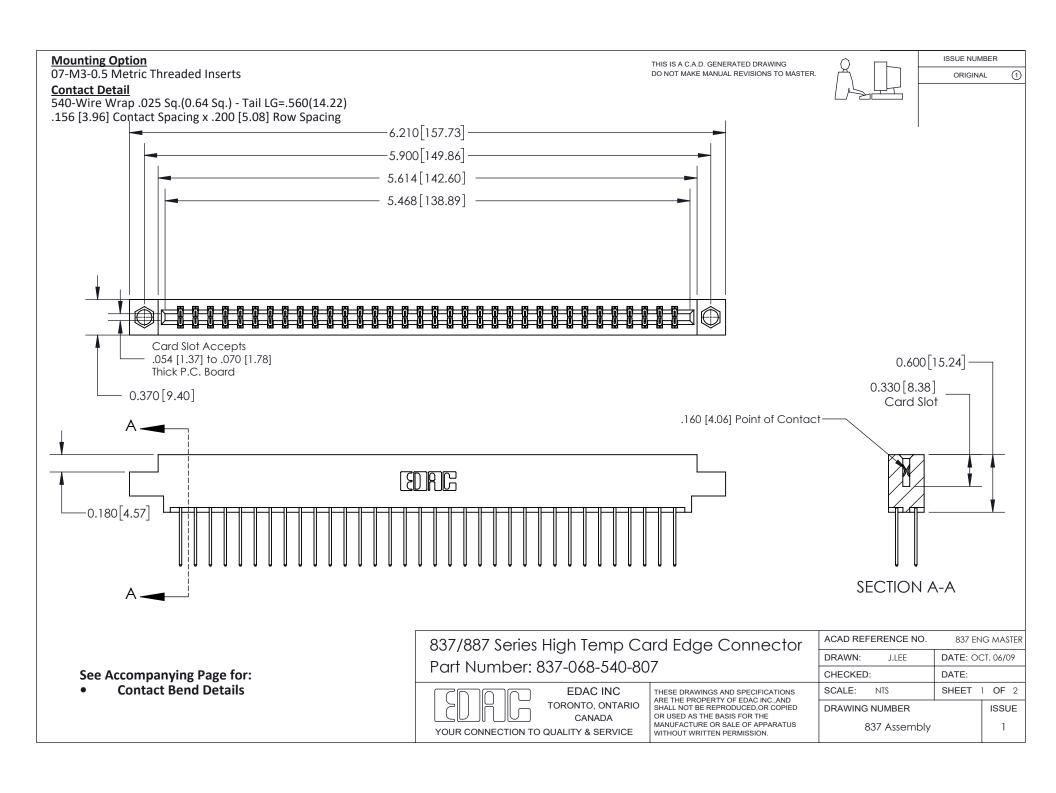

ISSUE NUMBER

ORIGINAL

1



| 837/887 Series High Temp Card Edge Connector<br>Contact Bend Detail   |                                                                                                                                                                                                  | ACAD REFERENCE NO. 837 EN |                  | 3 MASTER      |
|-----------------------------------------------------------------------|--------------------------------------------------------------------------------------------------------------------------------------------------------------------------------------------------|---------------------------|------------------|---------------|
|                                                                       |