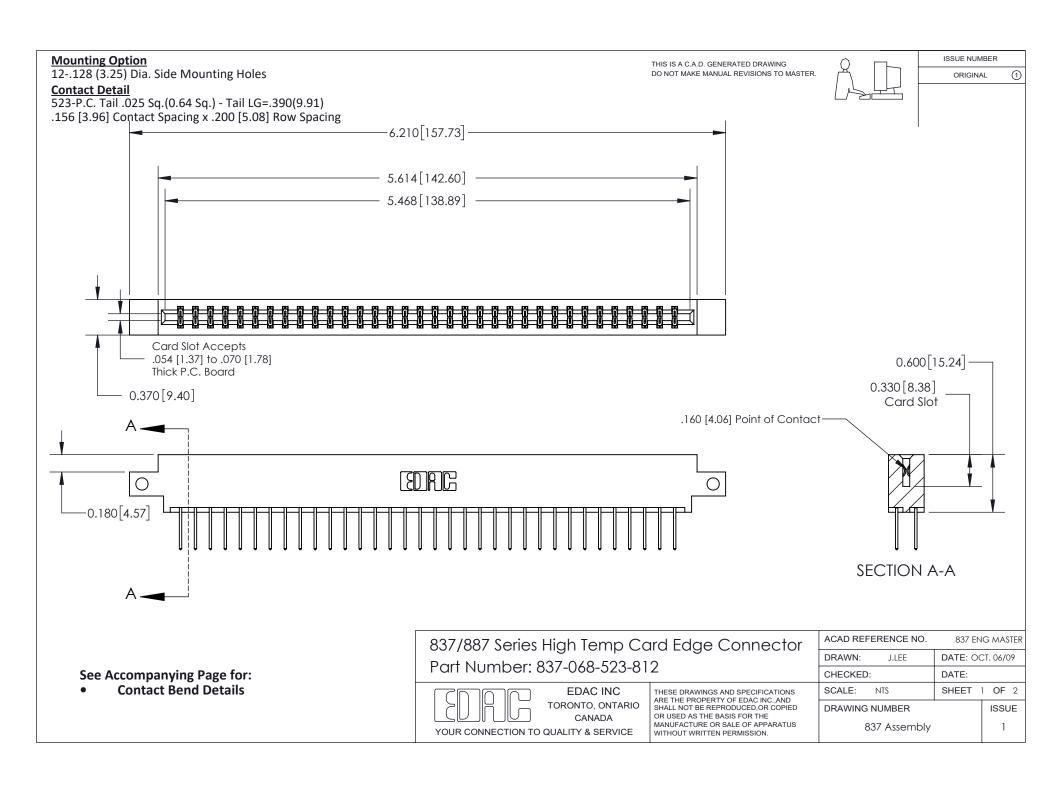

ISSUE NUMBER

ORIGINAL

1



| 837/887 Series High Temp Card Edge Connector<br>Contact Bend Detail |                                                                                                                                                                                                   | ACAD REFERENCE NO. 837 EN |                  | 3 MASTER      |
|---------------------------------------------------------------------|---------------------------------------------------------------------------------------------------------------------------------------------------------------------------------------------------|---------------------------|------------------|---------------|
|                                                                     |