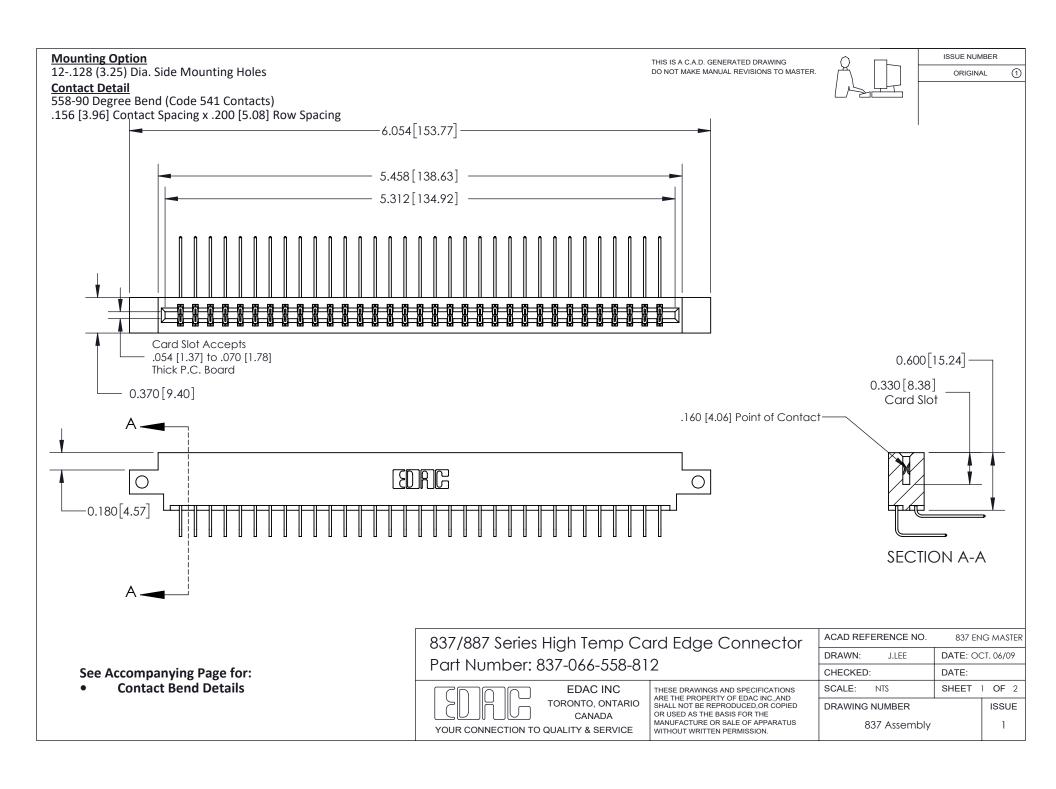

ISSUE NUMBER

ORIGINAL

1

| 837/887 Series High Temp Card Edge Connector<br>Contact Bend Detail |                                                                                                                                                                                                   | ACAD REFERENCE NO. 837 EN |                  | 3 MASTER      |
|---------------------------------------------------------------------|---------------------------------------------------------------------------------------------------------------------------------------------------------------------------------------------------|---------------------------|------------------|---------------|
|                                                                     |                                                                                                                                                                                                   | DRAWN: J.LEE              | DATE: OCT. 06/09 |               |
|                                                                     |                                                                                                                                                                                                   | CHECKED:                  | DATE:            |               |
| TORONTO, ONTARIO                                                    | THESE DRAWINGS AND SPECIFICATIONS ARE THE PROPERTY OF EDAC INC., AND SHALL NOT BE REPRODUCED, OR COPIED OR USED AS THE BASIS FOR THE MANUFACTURE OR SALE OF APPARATUS WITHOUT WRITTEN PERMISSION. | SCALE: NTS                | SHEET            | 2 <b>OF</b> 2 |
|                                                                     |                                                                                                                                                                                                   | DRAWING NUMBER            | •                | ISSUE         |
| YOUR CONNECTION TO QUALITY & SERVICE                                |                                                                                                                                                                                                   | 837 Assembly              |                  | 1             |