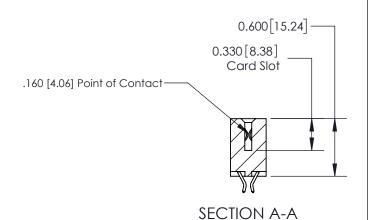

ISSUE NUMBER

ORIGINAL

1

| 837/887 Series High Temp Card Edge Connector<br>Contact Bend Detail |                                                                                                                                     | ACAD REFERENCE NO. | 837 ENG MASTER   |               |
|---------------------------------------------------------------------|-------------------------------------------------------------------------------------------------------------------------------------|--------------------|------------------|---------------|
|                                                                     |                                                                                                                                     | DRAWN: J.LEE       | DATE: OCT. 06/09 |               |
|                                                                     |                                                                                                                                     | CHECKED:           | DATE:            |               |
| EDAC INC                                                            | THESE DRAWINGS AND SPECIFICATIONS ARE THE PROPERTY OF EDAC INC.,AND SHALL NOT BE REPRODUCED, OR COPIED OR USED AS THE BASIS FOR THE | SCALE: NTS         | SHEET            | 2 <b>OF</b> 2 |
| TORONTO, ONTARIO CANADA                                             |                                                                                                                                     | DRAWING NUMBER     | •                | ISSUE         |
| YOUR CONNECTION TO QUALITY & SERVICE                                | MANUFACTURE OR SALE OF APPARATUS WITHOUT WRITTEN PERMISSION.                                                                        | 837 Assembly       |                  | 1             |