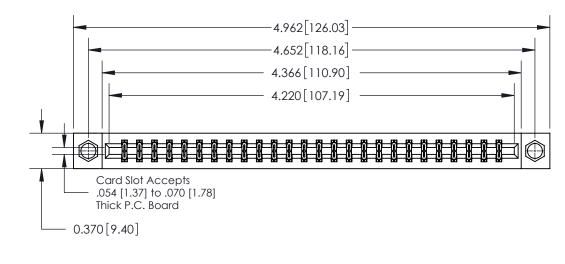

## **Contact Detail**

556-Extender Board Bend (Code 520 Contacts)

.156 [3.96] Contact Spacing x .200 [5.08] Row Spacing

THIS IS A C.A.D. GENERATED DRAWING DO NOT MAKE MANUAL REVISIONS TO MASTER.

ISSUE NUMBER

ORIGINAL

**See Accompanying Page for:** 

**Contact Bend Details** 

837/887 Series High Temp Card Edge Connector Part Number: 837-052-556-807

**EDAC INC** TORONTO, ONTARIO CANADA

THESE DRAWINGS AND SPECIFICATIONS ARE THE PROPERTY OF EDAC INC.,AND SHALL NOT BE REPRODUCED, OR COPIED OR USED AS THE BASIS FOR THE MANUFACTURE OR SALE OF APPARATUS WITHOUT WRITTEN PERMISSION.

| ACAD REFERENCE NO. | 837 ENG MASTER   |  |  |
|--------------------|------------------|--|--|
| DRAWN: J.LEE       | DATE: OCT. 06/09 |  |  |
| CHECKED:           | DATE:            |  |  |
| SCALE: NTS         | SHEET 1 OF 2     |  |  |
| DRAWING NUMBER     | ISSUE            |  |  |
| 837 Assembly       | 1                |  |  |