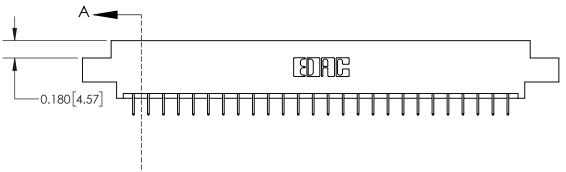

ISSUE NUMBER

ORIGINAL

1

| 837/887 Series High Temp Card Edge Connector<br>Contact Bend Detail |                                                                                                                                     | ACAD REFERENCE NO. | 837 ENG MASTER   |               |
|---------------------------------------------------------------------|-------------------------------------------------------------------------------------------------------------------------------------|--------------------|------------------|---------------|
|                                                                     |                                                                                                                                     | DRAWN: J.LEE       | DATE: OCT. 06/09 |               |
|                                                                     |                                                                                                                                     | CHECKED:           | DATE:            |               |
| EDAC INC                                                            | THESE DRAWINGS AND SPECIFICATIONS ARE THE PROPERTY OF EDAC INC.,AND SHALL NOT BE REPRODUCED, OR COPIED OR USED AS THE BASIS FOR THE | SCALE: NTS         | SHEET            | 2 <b>OF</b> 2 |
| TORONTO, ONTARIO CANADA                                             |                                                                                                                                     | DRAWING NUMBER     | •                | ISSUE         |
| YOUR CONNECTION TO QUALITY & SERVICE                                | MANUFACTURE OR SALE OF APPARATUS WITHOUT WRITTEN PERMISSION.                                                                        | 837 Assembly       |                  | 1             |