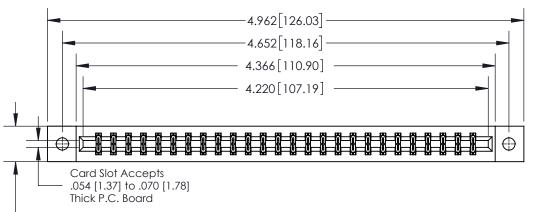

**Mounting Option Contact Detail** 0.370 [9.40]

02-.128 (3.25) Dia. Mounting Holes

524-P.C. Tail .018 Sq.(0.46 Sq.) - Tail LG=.175(4.45) .156 [3.96] Contact Spacing x .200 [5.08] Row Spacing

THIS IS A C.A.D. GENERATED DRAWING DO NOT MAKE MANUAL REVISIONS TO MASTER.

ISSUE NUMBER

ORIGINAL

**See Accompanying Page for:** 

**Contact Bend Details** 

837/887 Series High Temp Card Edge Connector Part Number: 837-052-524-802

YOUR CONNECTION TO QUALITY & SERVICE

**EDAC INC** TORONTO, ONTARIO CANADA

THESE DRAWINGS AND SPECIFICATIONS ARE THE PROPERTY OF EDAC INC.,AND SHALL NOT BE REPRODUCED, OR COPIED OR USED AS THE BASIS FOR THE MANUFACTURE OR SALE OF APPARATUS WITHOUT WRITTEN PERMISSION.

| ACAD REFERENCE NO. 837 ENG MAST |                  |  |  |
|---------------------------------|------------------|--|--|
| DRAWN: J.LEE                    | DATE: OCT. 06/09 |  |  |
| CHECKED:                        | DATE:            |  |  |
| SCALE: NTS                      | SHEET 1 OF 2     |  |  |
| DRAWING NUMBER                  | ISSUE            |  |  |
| 837 Assembly                    | 1                |  |  |