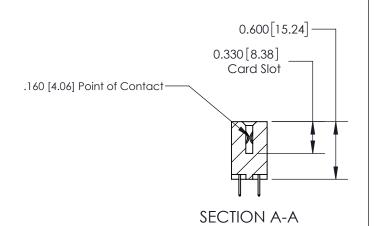

ISSUE NUMBER

ORIGINAL

1

| 837/887 Series High Temp Card Edge Connector<br>Contact Bend Detail |                                                                                                                                     | ACAD REFERENCE NO. | 837 ENG MASTER   |               |
|---------------------------------------------------------------------|-------------------------------------------------------------------------------------------------------------------------------------|--------------------|------------------|---------------|
|                                                                     |                                                                                                                                     | DRAWN: J.LEE       | DATE: OCT. 06/09 |               |
|                                                                     |                                                                                                                                     | CHECKED:           | DATE:            |               |
| EDAC INC                                                            | THESE DRAWINGS AND SPECIFICATIONS ARE THE PROPERTY OF EDAC INC.,AND SHALL NOT BE REPRODUCED, OR COPIED OR USED AS THE BASIS FOR THE | SCALE: NTS         | SHEET            | 2 <b>OF</b> 2 |
| TORONTO, ONTARIO CANADA                                             |                                                                                                                                     | DRAWING NUMBER     | •                | ISSUE         |
| YOUR CONNECTION TO QUALITY & SERVICE                                | MANUFACTURE OR SALE OF APPARATUS WITHOUT WRITTEN PERMISSION.                                                                        | 837 Assembly       |                  | 1             |