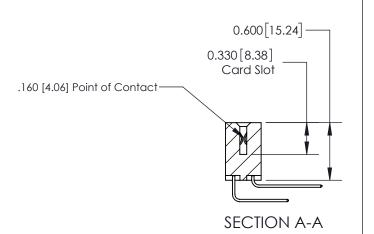

## **Contact Detail**

559-90 Degree Bend (Code 541 Contacts)

.156 [3.96] Contact Spacing x .200 [5.08] Row Spacing

THIS IS A C.A.D. GENERATED DRAWING DO NOT MAKE MANUAL REVISIONS TO MASTER.

ISSUE NUMBER

ORIGINAL

ISSUE NUMBER

ORIGINAL

1

| 837/887 Series High Temp Card Edge Connector<br>Contact Bend Detail |                                                              | ACAD REFERENCE NO. | 837 ENG MASTER   |               |
|---------------------------------------------------------------------|--------------------------------------------------------------|--------------------|------------------|---------------|
|                                                                     |                                                              | DRAWN: J.LEE       | DATE: OCT. 06/09 |               |
|                                                                     |                                                              | CHECKED:           | DATE:            |               |
| EDAC INC                                                            | ARE THE PROPERTY OF EDACING AND                              | SCALE: NTS         | SHEET            | 2 <b>OF</b> 2 |
| TORONTO, ONTARIO CANADA                                             |                                                              | DRAWING NUMBER     | •                | ISSUE         |
| YOUR CONNECTION TO QUALITY & SERVICE                                | MANUFACTURE OR SALE OF APPARATUS WITHOUT WRITTEN PERMISSION. | 837 Assembly       |                  | 1             |