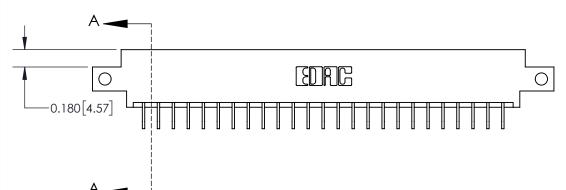

**Mounting Option** 

12-.128 (3.25) Dia. Side Mounting Holes

**See Accompanying Page for:** 

**Contact Bend Details** 

837/887 Series High Temp Card Edge Connector Part Number: 837-050-559-812

**EDAC INC** TORONTO, ONTARIO CANADA

THESE DRAWINGS AND SPECIFICATIONS ARE THE PROPERTY OF EDAC INC.,AND SHALL NOT BE REPRODUCED, OR COPIED OR USED AS THE BASIS FOR THE MANUFACTURE OR SALE OF APPARATUS WITHOUT WRITTEN PERMISSION.