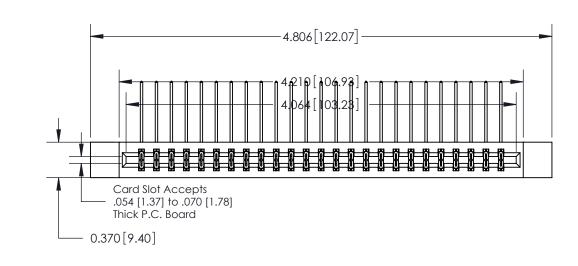

**Mounting Option** 

12-.128 (3.25) Dia. Side Mounting Holes

**See Accompanying Page for:** 

**Contact Bend Details** 

837/887 Series High Temp Card Edge Connector Part Number: 837-050-559-812

**EDAC INC** TORONTO, ONTARIO CANADA

THESE DRAWINGS AND SPECIFICATIONS ARE THE PROPERTY OF EDAC INC.,AND SHALL NOT BE REPRODUCED, OR COPIED OR USED AS THE BASIS FOR THE MANUFACTURE OR SALE OF APPARATUS WITHOUT WRITTEN PERMISSION.