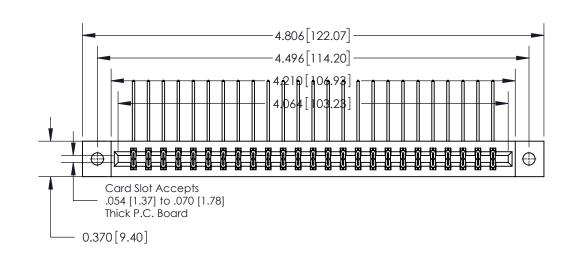

**Mounting Option** 

02-.128 (3.25) Dia. Mounting Holes

**See Accompanying Page for:** 

**Contact Bend Details** 

837/887 Series High Temp Card Edge Connector Part Number: 837-050-559-202

**EDAC INC** TORONTO, ONTARIO CANADA

THESE DRAWINGS AND SPECIFICATIONS ARE THE PROPERTY OF EDAC INC.,AND SHALL NOT BE REPRODUCED, OR COPIED OR USED AS THE BASIS FOR THE MANUFACTURE OR SALE OF APPARATUS WITHOUT WRITTEN PERMISSION.

| ACAD REFERENCE NO. 837 ENG MASTE |                  |  |  |
|----------------------------------|------------------|--|--|
| DRAWN: J.LEE                     | DATE: OCT. 06/09 |  |  |
| CHECKED:                         | DATE:            |  |  |
| SCALE: NTS                       | SHEET 1 OF 2     |  |  |
| DRAWING NUMBER                   | ISSUE            |  |  |
| 837 Assembly                     | 1                |  |  |