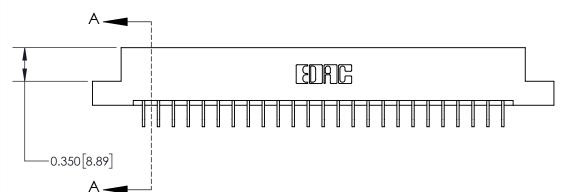

**Mounting Option** 

02-.128 (3.25) Dia. Mounting Holes

**See Accompanying Page for:** 

**Contact Bend Details** 

837/887 Series High Temp Card Edge Connector Part Number: 837-050-559-202

**EDAC INC** TORONTO, ONTARIO CANADA

THESE DRAWINGS AND SPECIFICATIONS ARE THE PROPERTY OF EDAC INC.,AND SHALL NOT BE REPRODUCED, OR COPIED OR USED AS THE BASIS FOR THE MANUFACTURE OR SALE OF APPARATUS WITHOUT WRITTEN PERMISSION.

| ACAD REFERENCE NO. 837 ENG MASTE |                  |  |  |
|----------------------------------|------------------|--|--|
| DRAWN: J.LEE                     | DATE: OCT. 06/09 |  |  |
| CHECKED:                         | DATE:            |  |  |
| SCALE: NTS                       | SHEET 1 OF 2     |  |  |
| DRAWING NUMBER                   | ISSUE            |  |  |
| 837 Assembly                     | 1                |  |  |