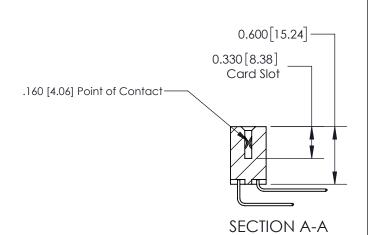

## **Contact Detail**

559-90 Degree Bend (Code 541 Contacts)

.156 [3.96] Contact Spacing x .200 [5.08] Row Spacing

THIS IS A C.A.D. GENERATED DRAWING DO NOT MAKE MANUAL REVISIONS TO MASTER.

ISSUE NUMBER ORIGINAL

ISSUE NUMBER

ORIGINAL

1

| 837/887 Series High Temp Card Edge Connector<br>Contact Bend Detail |                                                                                                                                     | ACAD REFERENCE NO. | 837 ENG MASTER   |               |
|---------------------------------------------------------------------|-------------------------------------------------------------------------------------------------------------------------------------|--------------------|------------------|---------------|
|                                                                     |                                                                                                                                     | DRAWN: J.LEE       | DATE: OCT. 06/09 |               |
|                                                                     |                                                                                                                                     | CHECKED:           | DATE:            |               |
| EDAC INC                                                            | THESE DRAWINGS AND SPECIFICATIONS ARE THE PROPERTY OF EDAC INC.,AND SHALL NOT BE REPRODUCED, OR COPIED OR USED AS THE BASIS FOR THE | SCALE: NTS         | SHEET            | 2 <b>OF</b> 2 |
| TORONTO, ONTARIO CANADA                                             |                                                                                                                                     | DRAWING NUMBER     | •                | ISSUE         |
| YOUR CONNECTION TO QUALITY & SERVICE                                | MANUFACTURE OR SALE OF APPARATUS WITHOUT WRITTEN PERMISSION.                                                                        | 837 Assembly       |                  | 1             |