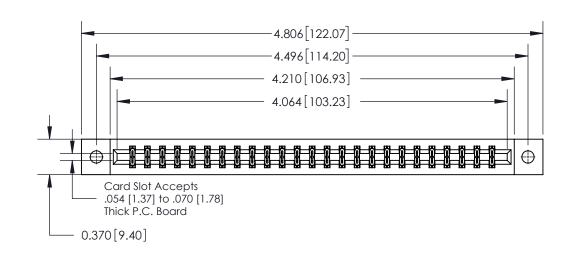

**Mounting Option** 

02-.128 (3.25) Dia. Mounting Holes

## **Contact Detail**

556-Extender Board Bend (Code 520 Contacts)

.156 [3.96] Contact Spacing x .200 [5.08] Row Spacing

THIS IS A C.A.D. GENERATED DRAWING DO NOT MAKE MANUAL REVISIONS TO MASTER.

ISSUE NUMBER

ORIGINAL

**See Accompanying Page for:** 

**Contact Bend Details** 

837/887 Series High Temp Card Edge Connector Part Number: 837-050-556-202

**EDAC INC** TORONTO, ONTARIO CANADA

THESE DRAWINGS AND SPECIFICATIONS ARE THE PROPERTY OF EDAC INC.,AND SHALL NOT BE REPRODUCED, OR COPIED OR USED AS THE BASIS FOR THE MANUFACTURE OR SALE OF APPARATUS WITHOUT WRITTEN PERMISSION.