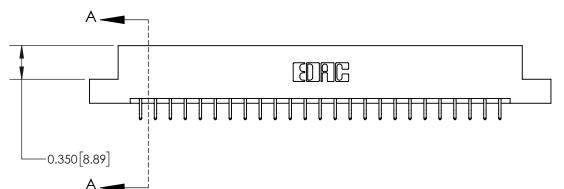

## **Contact Detail**

556-Extender Board Bend (Code 520 Contacts)

.156 [3.96] Contact Spacing x .200 [5.08] Row Spacing

THIS IS A C.A.D. GENERATED DRAWING DO NOT MAKE MANUAL REVISIONS TO MASTER.

ISSUE NUMBER

ORIGINAL

**See Accompanying Page for:** 

**Contact Bend Details** 

837/887 Series High Temp Card Edge Connector Part Number: 837-050-556-202

**EDAC INC** TORONTO, ONTARIO CANADA

THESE DRAWINGS AND SPECIFICATIONS ARE THE PROPERTY OF EDAC INC.,AND SHALL NOT BE REPRODUCED, OR COPIED OR USED AS THE BASIS FOR THE MANUFACTURE OR SALE OF APPARATUS WITHOUT WRITTEN PERMISSION.