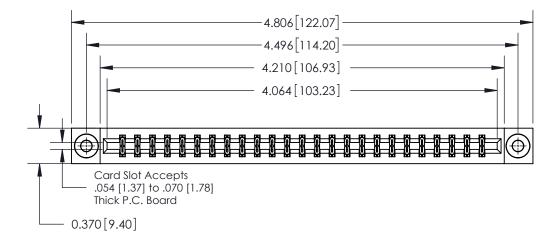

**Mounting Option Contact Detail** 

03-.116 (2.95) I.D. Floating Eyelets

555-Extender Board Bend (Code 500 Contacts)

.156 [3.96] Contact Spacing x .200 [5.08] Row Spacing

THIS IS A C.A.D. GENERATED DRAWING DO NOT MAKE MANUAL REVISIONS TO MASTER.

ISSUE NUMBER

ORIGINAL

**See Accompanying Page for:** 

**Contact Bend Details** 

837/887 Series High Temp Card Edge Connector Part Number: 837-050-555-803

**EDAC INC** TORONTO, ONTARIO CANADA

THESE DRAWINGS AND SPECIFICATIONS ARE THE PROPERTY OF EDAC INC.,AND SHALL NOT BE REPRODUCED, OR COPIED OR USED AS THE BASIS FOR THE MANUFACTURE OR SALE OF APPARATUS WITHOUT WRITTEN PERMISSION.

| ACAD REFERENCE NO. | 837 ENG MASTER   |  |  |
|--------------------|------------------|--|--|
| DRAWN: J.LEE       | DATE: OCT. 06/09 |  |  |
| CHECKED:           | DATE:            |  |  |
| SCALE: NTS         | SHEET 1 OF 2     |  |  |
| DRAWING NUMBER     | ISSUE            |  |  |
| 837 Assembly       | 1                |  |  |