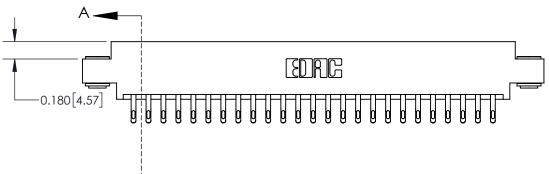

**Mounting Option Contact Detail** 

03-.116 (2.95) I.D. Floating Eyelets

555-Extender Board Bend (Code 500 Contacts)

.156 [3.96] Contact Spacing x .200 [5.08] Row Spacing

THIS IS A C.A.D. GENERATED DRAWING DO NOT MAKE MANUAL REVISIONS TO MASTER.

ISSUE NUMBER

ORIGINAL

**See Accompanying Page for:** 

**Contact Bend Details** 

837/887 Series High Temp Card Edge Connector Part Number: 837-050-555-803

**EDAC INC** TORONTO, ONTARIO CANADA

THESE DRAWINGS AND SPECIFICATIONS ARE THE PROPERTY OF EDAC INC.,AND SHALL NOT BE REPRODUCED, OR COPIED OR USED AS THE BASIS FOR THE MANUFACTURE OR SALE OF APPARATUS WITHOUT WRITTEN PERMISSION.

| ACAD REFERENCE NO. | 837 ENG MASTER   |  |  |
|--------------------|------------------|--|--|
| DRAWN: J.LEE       | DATE: OCT. 06/09 |  |  |
| CHECKED:           | DATE:            |  |  |
| SCALE: NTS         | SHEET 1 OF 2     |  |  |
| DRAWING NUMBER     | ISSUE            |  |  |
| 837 Assembly       | 1                |  |  |