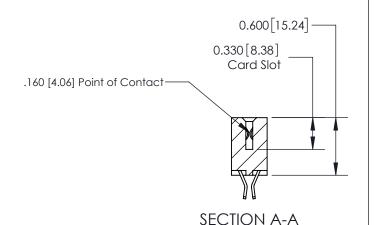

ISSUE NUMBER

ORIGINAL

1

| 837/887 Series High Temp Card Edge Connector<br>Contact Bend Detail |                                                                                                                                                               | ACAD REFERENCE NO. | 837 ENG MASTER   |       |
|---------------------------------------------------------------------|---------------------------------------------------------------------------------------------------------------------------------------------------------------|--------------------|------------------|-------|
|                                                                     |                                                                                                                                                               | DRAWN: J.LEE       | DATE: OCT. 06/09 |       |
|                                                                     |                                                                                                                                                               | CHECKED:           | DATE:            |       |
| EDAC INC THESE DRAWINGS AND SPECIFICATIONS                          | SCALE: NTS                                                                                                                                                    | SHEET              | 2 <b>OF</b> 2    |       |
| TORONTO, ONTARIO                                                    | TORONTO, ONTARIO  CANADA  TORONTO, ONTARIO  CANADA  TORONTO, ONTARIO  CANADA  TORONTO, ONTARIO  OR USED AS THE BASIS FOR THE MANUFACTURE OR SALE OF APPARATUS | DRAWING NUMBER     | •                | ISSUE |
| YOUR CONNECTION TO QUALITY & SERVICE                                |                                                                                                                                                               | 837 Assembly       |                  | 1     |