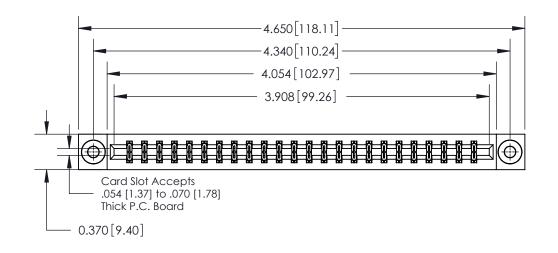

**Mounting Option** 

03-.116 (2.95) I.D. Floating Eyelets

## **Contact Detail**

524-P.C. Tail .018 Sq.(0.46 Sq.) - Tail LG=.175(4.45)

.156 [3.96] Contact Spacing x .200 [5.08] Row Spacing

THIS IS A C.A.D. GENERATED DRAWING DO NOT MAKE MANUAL REVISIONS TO MASTER.

ISSUE NUMBER ORIGINAL

**See Accompanying Page for:** 

**Contact Bend Details** 

837/887 Series High Temp Card Edge Connector Part Number: 837-048-524-803

**EDAC INC** TORONTO, ONTARIO CANADA

THESE DRAWINGS AND SPECIFICATIONS ARE THE PROPERTY OF EDAC INC.,AND SHALL NOT BE REPRODUCED, OR COPIED OR USED AS THE BASIS FOR THE MANUFACTURE OR SALE OF APPARATUS WITHOUT WRITTEN PERMISSION.