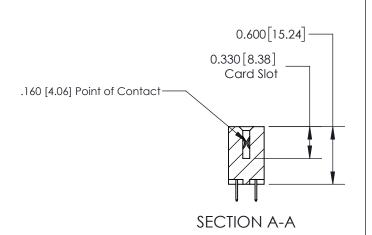

ISSUE NUMBER

ORIGINAL

1

| 837/887 Series High Temp Card Edge Connector<br>Contact Bend Detail |                                                                                                                                     | ACAD REFERENCE NO. | 837 ENG MASTER   |               |
|---------------------------------------------------------------------|-------------------------------------------------------------------------------------------------------------------------------------|--------------------|------------------|---------------|
|                                                                     |                                                                                                                                     | DRAWN: J.LEE       | DATE: OCT. 06/09 |               |
|                                                                     |                                                                                                                                     | CHECKED:           | DATE:            |               |
| EDAC INC                                                            | THESE DRAWINGS AND SPECIFICATIONS ARE THE PROPERTY OF EDAC INC.,AND SHALL NOT BE REPRODUCED, OR COPIED OR USED AS THE BASIS FOR THE | SCALE: NTS         | SHEET            | 2 <b>OF</b> 2 |
| TORONTO, ONTARIO CANADA                                             |                                                                                                                                     | DRAWING NUMBER     | •                | ISSUE         |
| YOUR CONNECTION TO QUALITY & SERVICE                                | MANUFACTURE OR SALE OF APPARATUS WITHOUT WRITTEN PERMISSION.                                                                        | 837 Assembly       |                  | 1             |