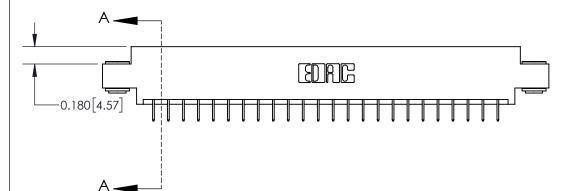

ISSUE NUMBER

ORIGINAL

1

| 837/887 Series High Temp Card Edge Connector<br>Contact Bend Detail |                                                                                                                                     | ACAD REFERENCE NO. | 837 ENG MASTER   |               |
|---------------------------------------------------------------------|-------------------------------------------------------------------------------------------------------------------------------------|--------------------|------------------|---------------|
|                                                                     |                                                                                                                                     | DRAWN: J.LEE       | DATE: OCT. 06/09 |               |
|                                                                     |                                                                                                                                     | CHECKED:           | DATE:            |               |
| EDAC INC                                                            | THESE DRAWINGS AND SPECIFICATIONS ARE THE PROPERTY OF EDAC INC.,AND SHALL NOT BE REPRODUCED, OR COPIED OR USED AS THE BASIS FOR THE | SCALE: NTS         | SHEET            | 2 <b>OF</b> 2 |
| TORONTO, ONTARIO CANADA                                             |                                                                                                                                     | DRAWING NUMBER     | •                | ISSUE         |
| YOUR CONNECTION TO QUALITY & SERVICE                                | MANUFACTURE OR SALE OF APPARATUS WITHOUT WRITTEN PERMISSION.                                                                        | 837 Assembly       |                  | 1             |