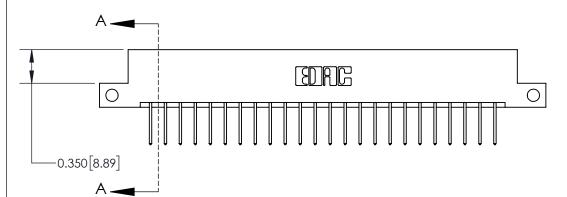

**Mounting Option** 

12-.128 (3.25) Dia. Side Mounting Holes

## **Contact Detail**

523-P.C. Tail .025 Sq.(0.64 Sq.) - Tail LG=.390(9.91)

.156 [3.96] Contact Spacing x .200 [5.08] Row Spacing

THIS IS A C.A.D. GENERATED DRAWING DO NOT MAKE MANUAL REVISIONS TO MASTER.