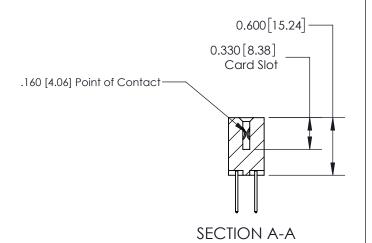

## **Contact Detail**

523-P.C. Tail .025 Sq.(0.64 Sq.) - Tail LG=.390(9.91)

.156 [3.96] Contact Spacing x .200 [5.08] Row Spacing

THIS IS A C.A.D. GENERATED DRAWING DO NOT MAKE MANUAL REVISIONS TO MASTER.