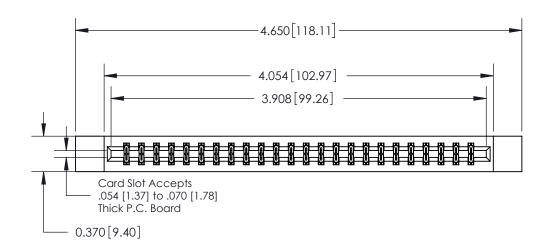

**Mounting Option** 

12-.128 (3.25) Dia. Side Mounting Holes

## **Contact Detail**

523-P.C. Tail .025 Sq.(0.64 Sq.) - Tail LG=.390(9.91)

.156 [3.96] Contact Spacing x .200 [5.08] Row Spacing

THIS IS A C.A.D. GENERATED DRAWING DO NOT MAKE MANUAL REVISIONS TO MASTER.