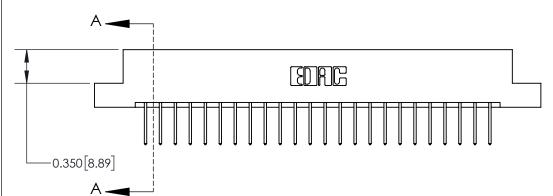

SECTION A-A

ISSUE NUMBER

ORIGINAL

1

| 837/887 Series High Temp Card Edge Connector<br>Contact Bend Detail |                                                                                                                                                             | ACAD REFERENCE NO. | 837 ENG MASTER   |               |
|---------------------------------------------------------------------|-------------------------------------------------------------------------------------------------------------------------------------------------------------|--------------------|------------------|---------------|
|                                                                     |                                                                                                                                                             | DRAWN: J.LEE       | DATE: OCT. 06/09 |               |
|                                                                     |                                                                                                                                                             | CHECKED:           | DATE:            |               |
| EDAC INC                                                            | TORONTO, ONTARIO  CANADA  ARE THE PROPERTY OF EDAC INC.,AND SHALL NOT BE REPRODUCED,OR COPIED OR USED AS THE BASIS FOR THE MANUFACTURE OR SALE OF APPARATUS | SCALE: NTS         | SHEET            | 2 <b>OF</b> 2 |
| TORONTO, ONTARIO                                                    |                                                                                                                                                             | DRAWING NUMBER     | •                | ISSUE         |
| MANUF                                                               |                                                                                                                                                             | 837 Assembly       |                  | 1             |