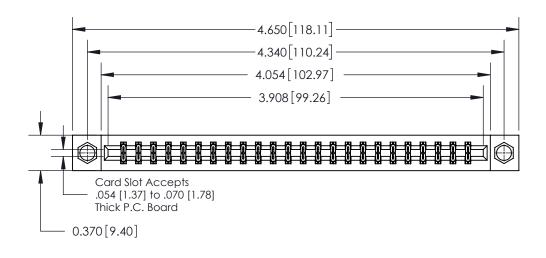

## **Contact Detail**

521-P.C. Tail .025 Sq.(0.64 Sq.) - Tail LG=.150(3.81) .156 [3.96] Contact Spacing x .200 [5.08] Row Spacing

THIS IS A C.A.D. GENERATED DRAWING DO NOT MAKE MANUAL REVISIONS TO MASTER.

**See Accompanying Page for:** 

**Contact Bend Details** 

837/887 Series High Temp Card Edge Connector Part Number: 837-048-521-807

YOUR CONNECTION TO QUALITY & SERVICE

**EDAC INC** TORONTO, ONTARIO CANADA