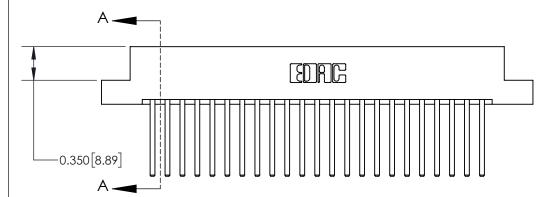

83/ Assembly

**See Accompanying Page for:** 

**Contact Bend Details** 

ISSUE NUMBER

ORIGINAL

1

| 837/887 Series High Temp Card Edge Connector<br>Contact Bend Detail                                                                                                                                                                                                      |                                   | ACAD REFERENCE NO. | 837 ENG MASTER   |       |
|--------------------------------------------------------------------------------------------------------------------------------------------------------------------------------------------------------------------------------------------------------------------------|-----------------------------------|--------------------|------------------|-------|
|                                                                                                                                                                                                                                                                          |                                   | DRAWN: J.LEE       | DATE: OCT. 06/09 |       |
|                                                                                                                                                                                                                                                                          |                                   | CHECKED:           | DATE:            |       |
| EDAC INC TORONTO, ONTARIO CANADA YOUR CONNECTION TO QUALITY & SERVICE  THESE DRAWINGS AND SPECIFICATIONS ARE THE PROPERTY OF EDAC INC., AND SHALL NOT BE REPRODUCED, OR COPIED OR USED AS THE BASIS FOR THE MANUFACTURE OR SALE OF APPARATUS WITHOUT WRITTEN PERMISSION. | SCALE: NTS                        | SHEET              | 2 <b>OF</b> 2    |       |
|                                                                                                                                                                                                                                                                          | SHALL NOT BE REPRODUCED,OR COPIED | DRAWING NUMBER     | •                | ISSUE |
|                                                                                                                                                                                                                                                                          | MANUFACTURE OR SALE OF APPARATUS  | 837 Assembly       |                  | 1     |