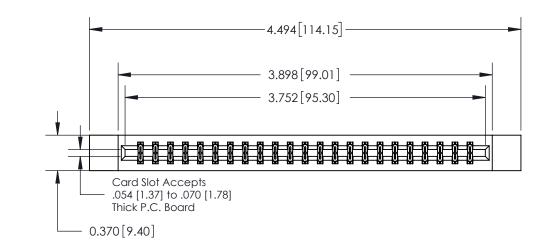

## **Contact Detail**

524-P.C. Tail .018 Sq.(0.46 Sq.) - Tail LG=.175(4.45)

.156 [3.96] Contact Spacing x .200 [5.08] Row Spacing

THIS IS A C.A.D. GENERATED DRAWING DO NOT MAKE MANUAL REVISIONS TO MASTER.