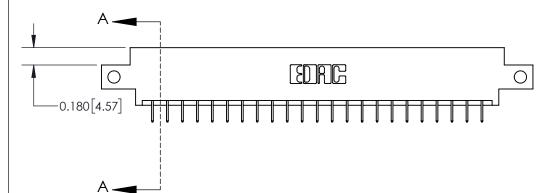

**Mounting Option** 

12-.128 (3.25) Dia. Side Mounting Holes

## **Contact Detail**

524-P.C. Tail .018 Sq.(0.46 Sq.) - Tail LG=.175(4.45)

.156 [3.96] Contact Spacing x .200 [5.08] Row Spacing





THIS IS A C.A.D. GENERATED DRAWING DO NOT MAKE MANUAL REVISIONS TO MASTER.



ISSUE NUMBER

ORIGINAL



837/887 Series High Temp Card Edge Connector Part Number: 837-046-524-812

YOUR CONNECTION TO QUALITY & SERVICE

**EDAC INC** TORONTO, ONTARIO CANADA

THESE DRAWINGS AND SPECIFICATIONS ARE THE PROPERTY OF EDAC INC.,AND SHALL NOT BE REPRODUCED, OR COPIED OR USED AS THE BASIS FOR THE MANUFACTURE OR SALE OF APPARATUS WITHOUT WRITTEN PERMISSION.

| ACAD REFERENCE NO. 837 ENG MAS |                  |  |  |
|--------------------------------|------------------|--|--|
| DRAWN: J.LEE                   | DATE: OCT. 06/09 |  |  |
| CHECKED:                       | DATE:            |  |  |
| SCALE: NTS                     | SHEET 1 OF 2     |  |  |
| DRAWING NUMBER                 | ISSUE