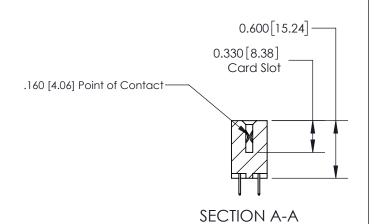

## **Contact Detail**

524-P.C. Tail .018 Sq.(0.46 Sq.) - Tail LG=.175(4.45)

.156 [3.96] Contact Spacing x .200 [5.08] Row Spacing

THIS IS A C.A.D. GENERATED DRAWING DO NOT MAKE MANUAL REVISIONS TO MASTER.