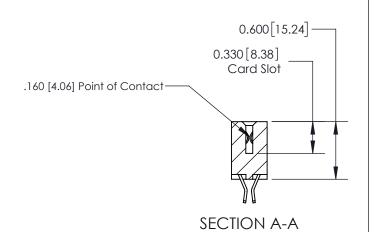

## **Contact Detail**

555-Extender Board Bend (Code 500 Contacts)

.156 [3.96] Contact Spacing x .200 [5.08] Row Spacing

THIS IS A C.A.D. GENERATED DRAWING DO NOT MAKE MANUAL REVISIONS TO MASTER.

ISSUE NUMBER