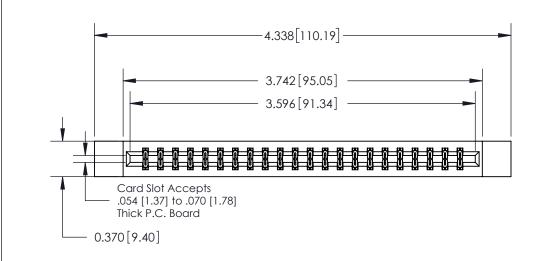

**Mounting Option** 

12-.128 (3.25) Dia. Side Mounting Holes

## **Contact Detail**

555-Extender Board Bend (Code 500 Contacts)

.156 [3.96] Contact Spacing x .200 [5.08] Row Spacing

THIS IS A C.A.D. GENERATED DRAWING DO NOT MAKE MANUAL REVISIONS TO MASTER.

ISSUE NUMBER