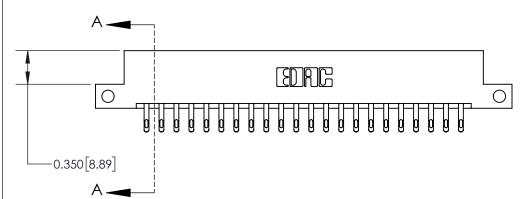

**Mounting Option** 

12-.128 (3.25) Dia. Side Mounting Holes

## **Contact Detail**

555-Extender Board Bend (Code 500 Contacts)

.156 [3.96] Contact Spacing x .200 [5.08] Row Spacing





THIS IS A C.A.D. GENERATED DRAWING DO NOT MAKE MANUAL REVISIONS TO MASTER.



ISSUE NUMBER

ORIGINAL



**See Accompanying Page for:** 

**Contact Bend Details** 

837/887 Series High Temp Card Edge Connector Part Number: 837-044-555-212



**EDAC INC** TORONTO, ONTARIO CANADA

THESE DRAWINGS AND SPECIFICATIONS ARE THE PROPERTY OF EDAC INC.,AND SHALL NOT BE REPRODUCED, OR COPIED OR USED AS THE BASIS FOR THE MANUFACTURE OR SALE OF APPARATUS WITHOUT WRITTEN PERMISSION.

| ACAD REFERENCE NO. | 837 ENG MASTER   |  |  |
|--------------------|------------------|--|--|
| DRAWN: J.LEE       | DATE: OCT. 06/09 |  |  |
| CHECKED:           | DATE:            |  |  |
| SCALE: NTS         | SHEET 1 OF 2     |  |  |
| DRAWING NUMBER     | ISSUE            |  |  |
| 837 Assembly       | 1