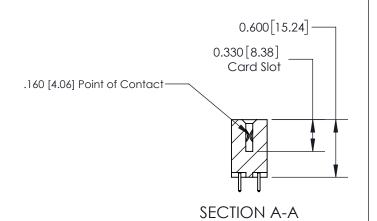

## **Contact Detail**

521-P.C. Tail .025 Sq.(0.64 Sq.) - Tail LG=.150(3.81) .156 [3.96] Contact Spacing x .200 [5.08] Row Spacing

-4.338[110.19] 4.028 [102.31] -3.742 [95.05] 3.596 [91.34]

> Card Slot Accepts .054 [1.37] to .070 [1.78] Thick P.C. Board