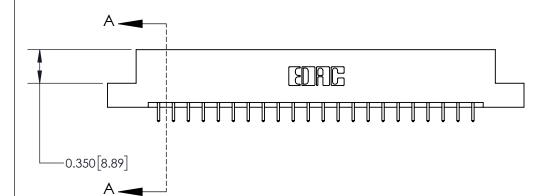

**Mounting Option** 

08-#4-40 Unified Threaded Inserts

0.370 [9.40]

THIS IS A C.A.D. GENERATED DRAWING DO NOT MAKE MANUAL REVISIONS TO MASTER.

ISSUE NUMBER

ORIGINAL

**See Accompanying Page for:** 

**Contact Bend Details** 

837/887 Series High Temp Card Edge Connector Part Number: 837-044-521-208