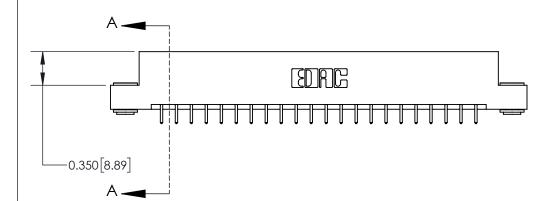

**Mounting Option** 

03-.116 (2.95) I.D. Floating Eyelets

## **Contact Detail**

521-P.C. Tail .025 Sq.(0.64 Sq.) - Tail LG=.150(3.81) .156 [3.96] Contact Spacing x .200 [5.08] Row Spacing

> -4.338[110.19] -4.028[102.31]-3.742 [95.05] 3.596 [91.34] Card Slot Accepts .054 [1.37] to .070 [1.78] Thick P.C. Board

THIS IS A C.A.D. GENERATED DRAWING DO NOT MAKE MANUAL REVISIONS TO MASTER.

ISSUE NUMBER

ORIGINAL

**See Accompanying Page for:** 

**Contact Bend Details** 

0.370 [9.40]

YOUR CONNECTION TO QUALITY & SERVICE

**EDAC INC** TORONTO, ONTARIO CANADA